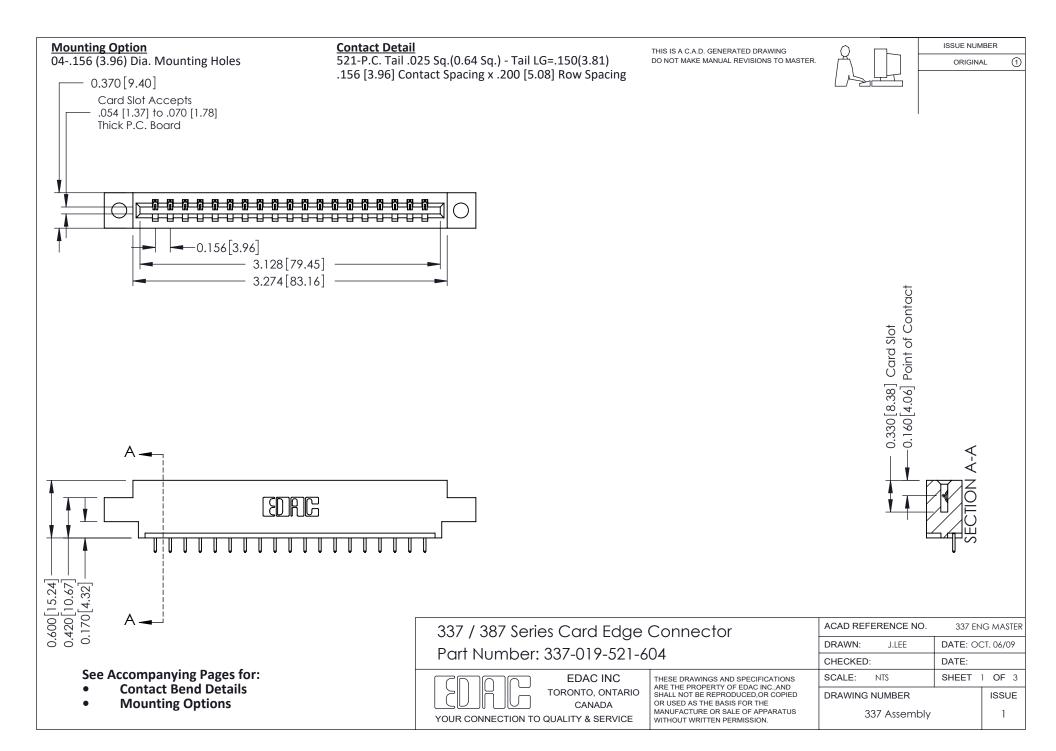

ISSUE NUMBER

ORIGINAL

1



| 337 / 387 Series Card Edge Connector<br>Contact Bend Detail           |                                                                                                                                                                                                  | ACAD REFERENCE NO. 337 E |                  | G MASTER      |
|-----------------------------------------------------------------------|--------------------------------------------------------------------------------------------------------------------------------------------------------------------------------------------------|--------------------------|------------------|---------------|
|                                                                       |