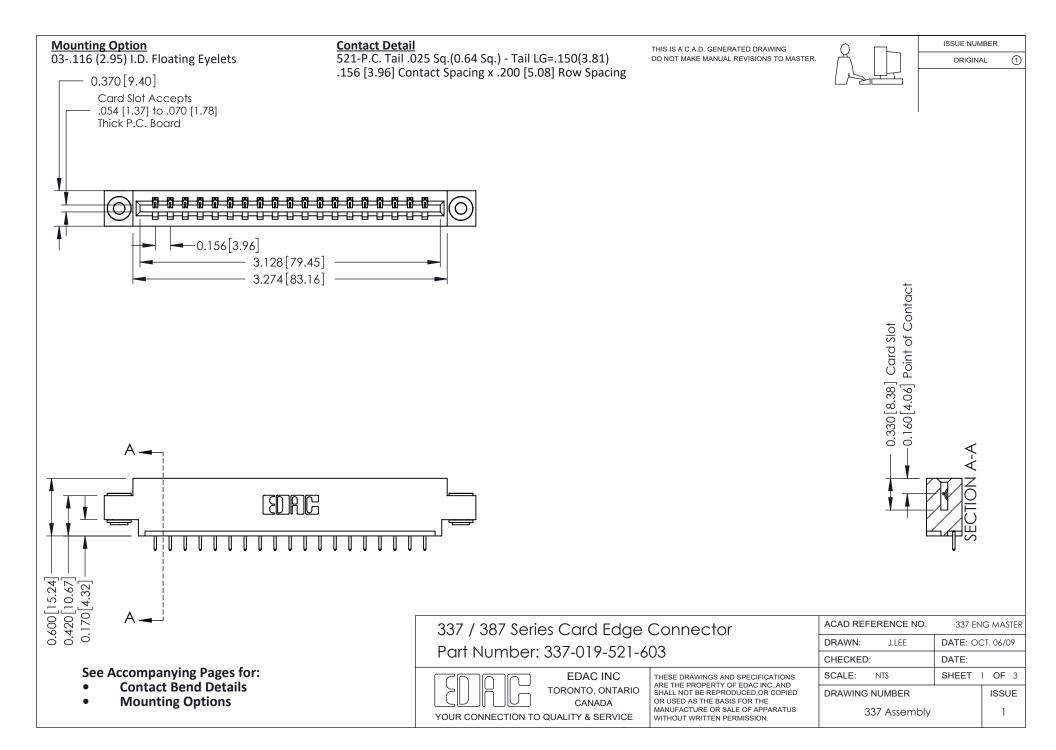

ISSUE NUMBER

ORIGINAL

1

| 337 / 387 Series Card Edge Connector<br>Contact Bend Detail           |                                                                                                                                                                                                  | ACAD REFERENCE NO. 337 E |                  | G MASTER      |
|-----------------------------------------------------------------------|--------------------------------------------------------------------------------------------------------------------------------------------------------------------------------------------------|--------------------------|------------------|---------------|
|                                                                       |                                                                                                                                                                                                  | DRAWN: J.LEE             | DATE: OCT. 06/09 |               |
|                                                                       |                                                                                                                                                                                                  | CHECKED: DATE:           |                  |               |
| EDAC INC TORONTO, ONTARIO CANADA YOUR CONNECTION TO QUALITY & SERVICE | THESE DRAWINGS AND SPECIFICATIONS ARE THE PROPERTY OF EDAC INC.,AND SHALL NOT BE REPRODUCED, OR COPIED OR USED AS THE BASIS FOR THE MANUFACTURE OR SALE OF APPARATUS WITHOUT WRITTEN PERMISSION. | SCALE: NTS               | SHEET            | 2 <b>OF</b> 3 |
|                                                                       |                                                                                                                                                                                                  | DRAWING NUMBER           |                  | ISSUE         |
|                                                                       |                                                                                                                                                                                                  | 337 Assembly             |                  | 1             |