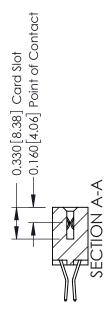

**Mounting Option** 

07-M3-0.5 Metric Threaded Inserts

**Contact Detail** 

560-Extender Board Bend (Code 523 Contacts) .156 [3.96] Contact Spacing x .200 [5.08] Row Spacing

THIS IS A C.A.D. GENERATED DRAWING DO NOT MAKE MANUAL REVISIONS TO MASTER.