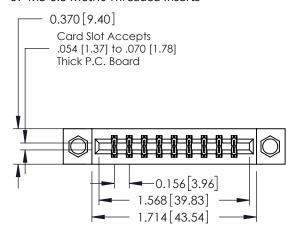

**Mounting Option** 

07-M3-0.5 Metric Threaded Inserts

**Contact Detail** 

560-Extender Board Bend (Code 523 Contacts) .156 [3.96] Contact Spacing x .200 [5.08] Row Spacing

THIS IS A C.A.D. GENERATED DRAWING DO NOT MAKE MANUAL REVISIONS TO MASTER.