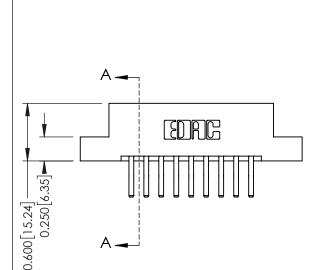

**Mounting Option** 

07-M3-0.5 Metric Threaded Inserts

**Contact Detail** 

560-Extender Board Bend (Code 523 Contacts) .156 [3.96] Contact Spacing x .200 [5.08] Row Spacing

THIS IS A C.A.D. GENERATED DRAWING DO NOT MAKE MANUAL REVISIONS TO MASTER.