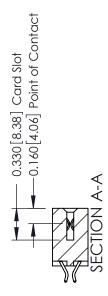

**Mounting Option** 

12-.128 (3.25) Dia. Side Mounting Holes

**Contact Detail** 

556-Extender Board Bend (Code 520 Contacts) .156 [3.96] Contact Spacing x .200 [5.08] Row Spacing

THIS IS A C.A.D. GENERATED DRAWING DO NOT MAKE MANUAL REVISIONS TO MASTER.