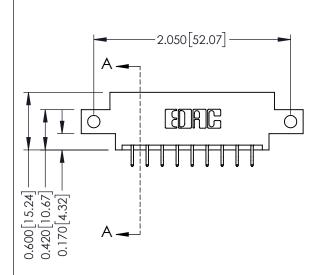

**Mounting Option** 

12-.128 (3.25) Dia. Side Mounting Holes

**Contact Detail** 

556-Extender Board Bend (Code 520 Contacts) .156 [3.96] Contact Spacing x .200 [5.08] Row Spacing

THIS IS A C.A.D. GENERATED DRAWING DO NOT MAKE MANUAL REVISIONS TO MASTER.