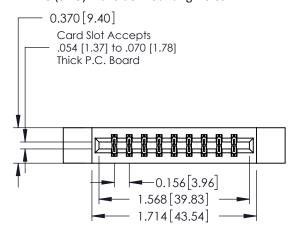

**Mounting Option** 

12-.128 (3.25) Dia. Side Mounting Holes

**Contact Detail** 

556-Extender Board Bend (Code 520 Contacts) .156 [3.96] Contact Spacing x .200 [5.08] Row Spacing

THIS IS A C.A.D. GENERATED DRAWING DO NOT MAKE MANUAL REVISIONS TO MASTER.