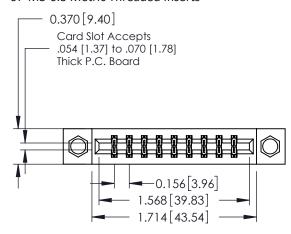

**Mounting Option** 

07-M3-0.5 Metric Threaded Inserts

**Contact Detail** 

555-Extender Board Bend (Code 500 Contacts) .156 [3.96] Contact Spacing x .200 [5.08] Row Spacing

THIS IS A C.A.D. GENERATED DRAWING DO NOT MAKE MANUAL REVISIONS TO MASTER.