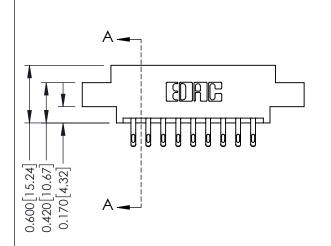

**Mounting Option** 

07-M3-0.5 Metric Threaded Inserts

**Contact Detail** 

555-Extender Board Bend (Code 500 Contacts) .156 [3.96] Contact Spacing x .200 [5.08] Row Spacing

THIS IS A C.A.D. GENERATED DRAWING DO NOT MAKE MANUAL REVISIONS TO MASTER.