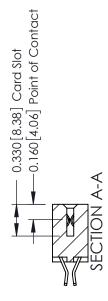

**Mounting Option** 

07-M3-0.5 Metric Threaded Inserts

**Contact Detail** 

555-Extender Board Bend (Code 500 Contacts) .156 [3.96] Contact Spacing x .200 [5.08] Row Spacing

THIS IS A C.A.D. GENERATED DRAWING DO NOT MAKE MANUAL REVISIONS TO MASTER.