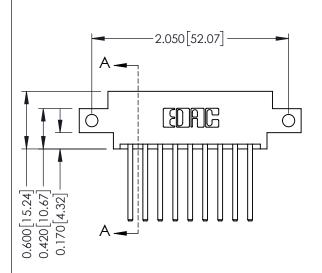

337 Assembly

0.160 [4.06] Point of Contact Card Slot

0.330[8.38]

ISSUE NUMBER

ORIGINAL

1

| 337 / 387 Series Card Edge Connector<br>Contact Bend Detail |                                                                                                                                                                                                 | ACAD REFERENCE NO. | 337 ENG MASTER   |               |
|-------------------------------------------------------------|-------------------------------------------------------------------------------------------------------------------------------------------------------------------------------------------------|--------------------|------------------|---------------|
|                                                             |                                                                                                                                                                                                 | DRAWN: J.LEE       | DATE: OCT. 06/09 |               |
|                                                             |                                                                                                                                                                                                 | CHECKED:           | DATE:            |               |
| TORONTO, ONTARIO ON CANADA                                  | THESE DRAWINGS AND SPECIFICATIONS ARE THE PROPERTY OF EDAC INC.,AND SHALL NOT BE REPRODUCED,OR COPIED OR USED AS THE BASIS FOR THE MANUFACTURE OR SALE OF APPARATUS WITHOUT WRITTEN PERMISSION. | SCALE: NTS         | SHEET            | 2 <b>OF</b> 3 |
|                                                             |                                                                                                                                                                                                 | DRAWING NUMBER     |                  | ISSUE         |
|                                                             |                                                                                                                                                                                                 | 337 Assembly       |                  | 1             |