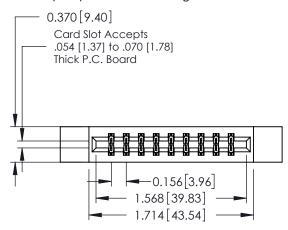

**Mounting Option** 

12-.128 (3.25) Dia. Side Mounting Holes

**Contact Detail** 

THIS IS A C.A.D. GENERATED DRAWING 544-Wire Wrap .050x.025(1.27x0.64) - Tail LG=.750(19.05)po not make manual revisions to master. .156 [3.96] Contact Spacing x .200 [5.08] Row Spacing

ISSUE NUMBER

ORIGINAL

1

**See Accompanying Pages for:** 

- **Contact Bend Details**
- **Mounting Options**

| 337 / 387 Series Card Edge Connector |
|--------------------------------------|
| Part Number: 337-018-544-812         |