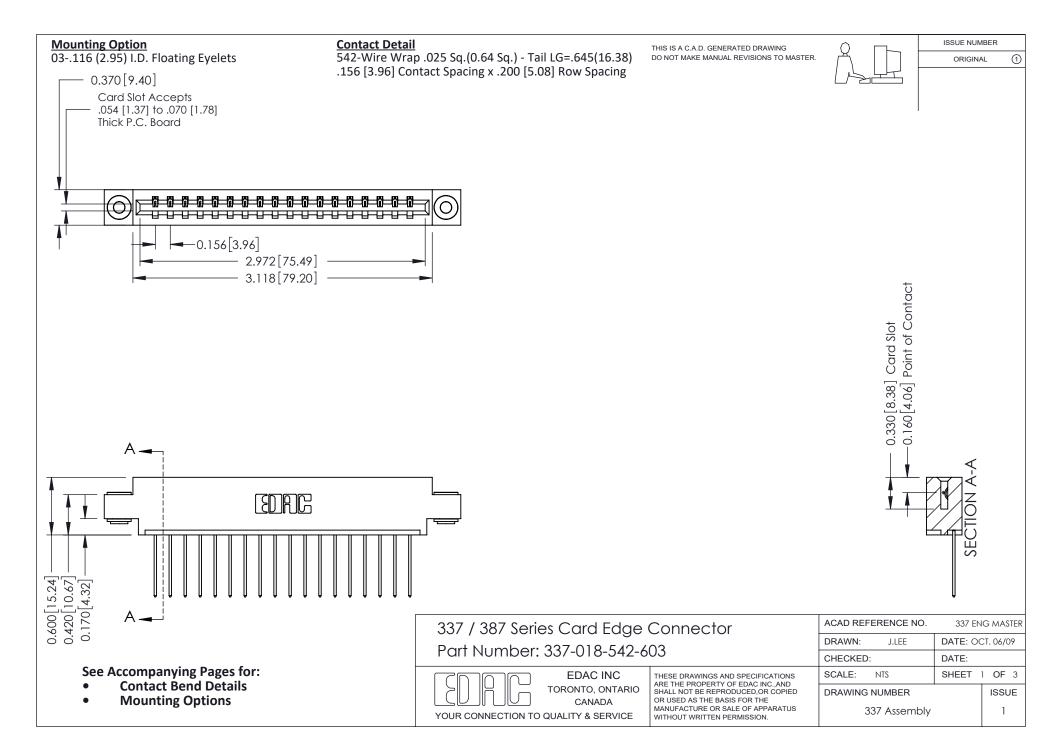

ISSUE NUMBER

ORIGINAL

1



| 337 / 387 Series Card Edge Connector<br>Contact Bend Detail           |                                                                                                                                                                                                  | ACAD REFERENCE NO. 337 E |                  | G MASTER      |
|-----------------------------------------------------------------------|--------------------------------------------------------------------------------------------------------------------------------------------------------------------------------------------------|--------------------------|------------------|---------------|
|                                                                       |