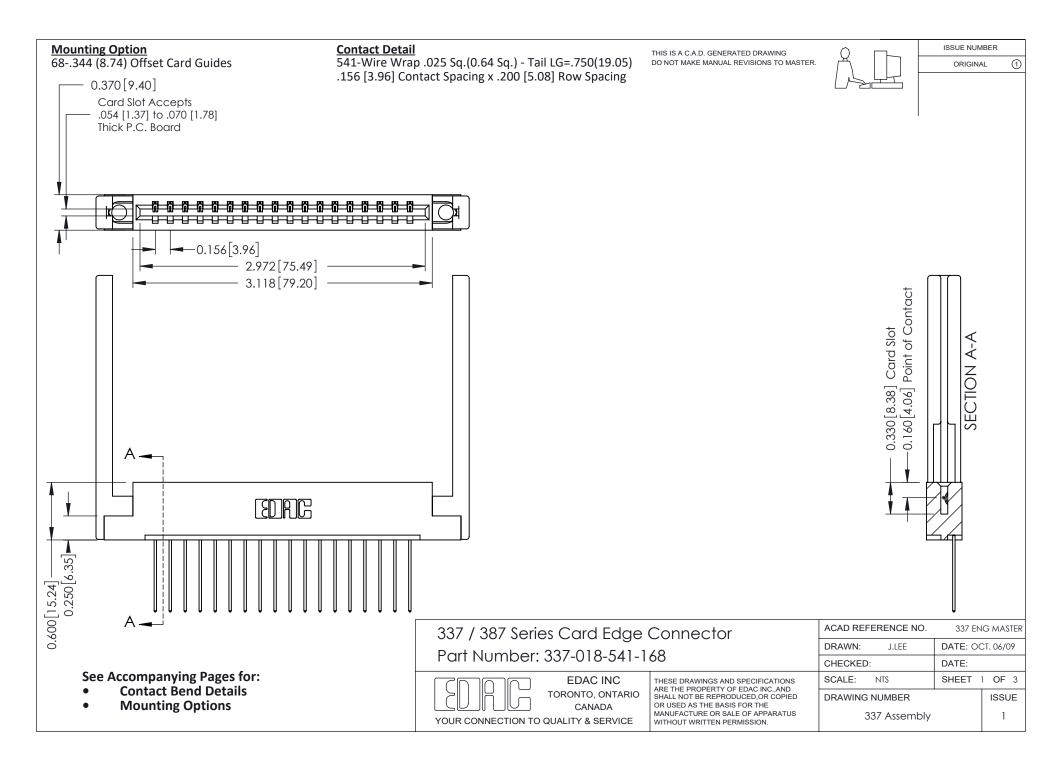

ISSUE NUMBER

ORIGINAL

1

| 337 / 387 Series Card Edge Connector<br>Contact Bend Detail           |                                                                                                                                                                                                  | ACAD REFERENCE NO. 337 E |                  | G MASTER      |
|-----------------------------------------------------------------------|--------------------------------------------------------------------------------------------------------------------------------------------------------------------------------------------------|--------------------------|------------------|---------------|
|                                                                       |                                                                                                                                                                                                  | DRAWN: J.LEE             | DATE: OCT. 06/09 |               |
|                                                                       |                                                                                                                                                                                                  | CHECKED:                 | CKED: DATE:      |               |
| EDAC INC TORONTO, ONTARIO CANADA YOUR CONNECTION TO QUALITY & SERVICE | THESE DRAWINGS AND SPECIFICATIONS ARE THE PROPERTY OF EDAC INC.,AND SHALL NOT BE REPRODUCED, OR COPIED OR USED AS THE BASIS FOR THE MANUFACTURE OR SALE OF APPARATUS WITHOUT WRITTEN PERMISSION. | SCALE: NTS               | SHEET            | 2 <b>OF</b> 3 |
|                                                                       |                                                                                                                                                                                                  | DRAWING NUMBER           |                  | ISSUE         |
|                                                                       |                                                                                                                                                                                                  | 337 Assembly             |                  | 1             |