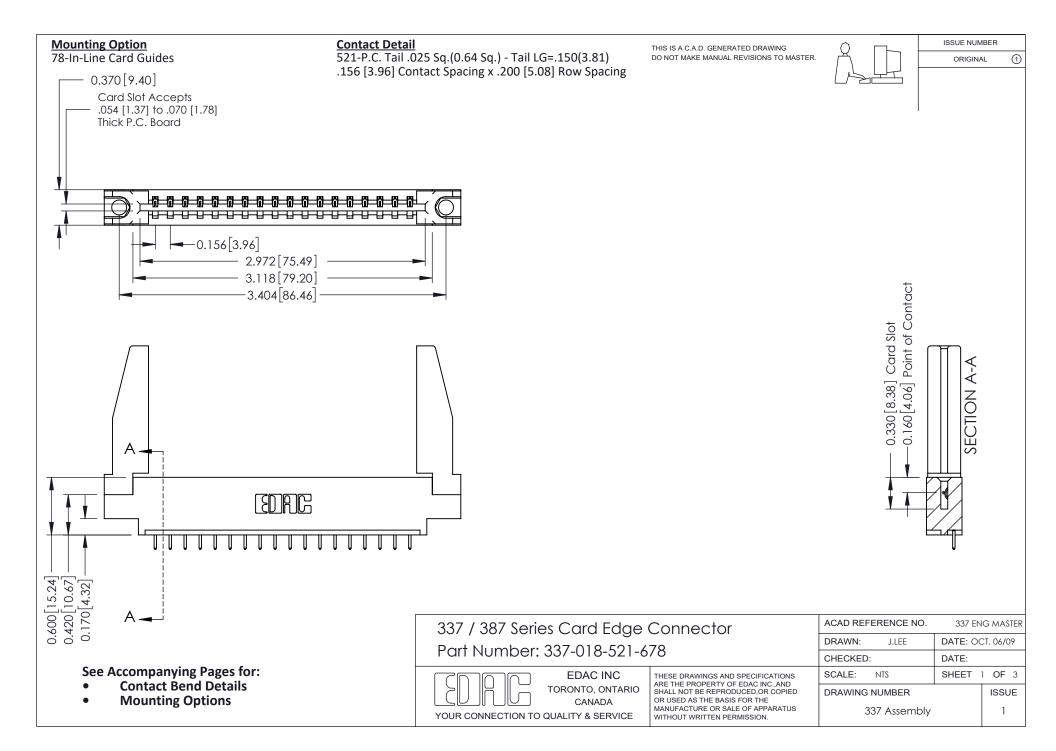

ISSUE NUMBER

ORIGINAL

1

| 337 / 387 Series Card Edge Connector<br>Contact Bend Detail           |                                                                                                                                                                                                  | ACAD REFERENCE NO. 337 E |                  | G MASTER      |
|-----------------------------------------------------------------------|--------------------------------------------------------------------------------------------------------------------------------------------------------------------------------------------------|--------------------------|------------------|---------------|
|                                                                       |                                                                                                                                                                                                  | DRAWN: J.LEE             | DATE: OCT. 06/09 |               |
|                                                                       |                                                                                                                                                                                                  | CHECKED: DATE:           |                  |               |
| EDAC INC TORONTO, ONTARIO CANADA YOUR CONNECTION TO QUALITY & SERVICE | THESE DRAWINGS AND SPECIFICATIONS ARE THE PROPERTY OF EDAC INC.,AND SHALL NOT BE REPRODUCED, OR COPIED OR USED AS THE BASIS FOR THE MANUFACTURE OR SALE OF APPARATUS WITHOUT WRITTEN PERMISSION. | SCALE: NTS               | SHEET            | 2 <b>OF</b> 3 |
|                                                                       |                                                                                                                                                                                                  | DRAWING NUMBER           |                  | ISSUE         |
|                                                                       |                                                                                                                                                                                                  | 337 Assembly             |                  | 1             |