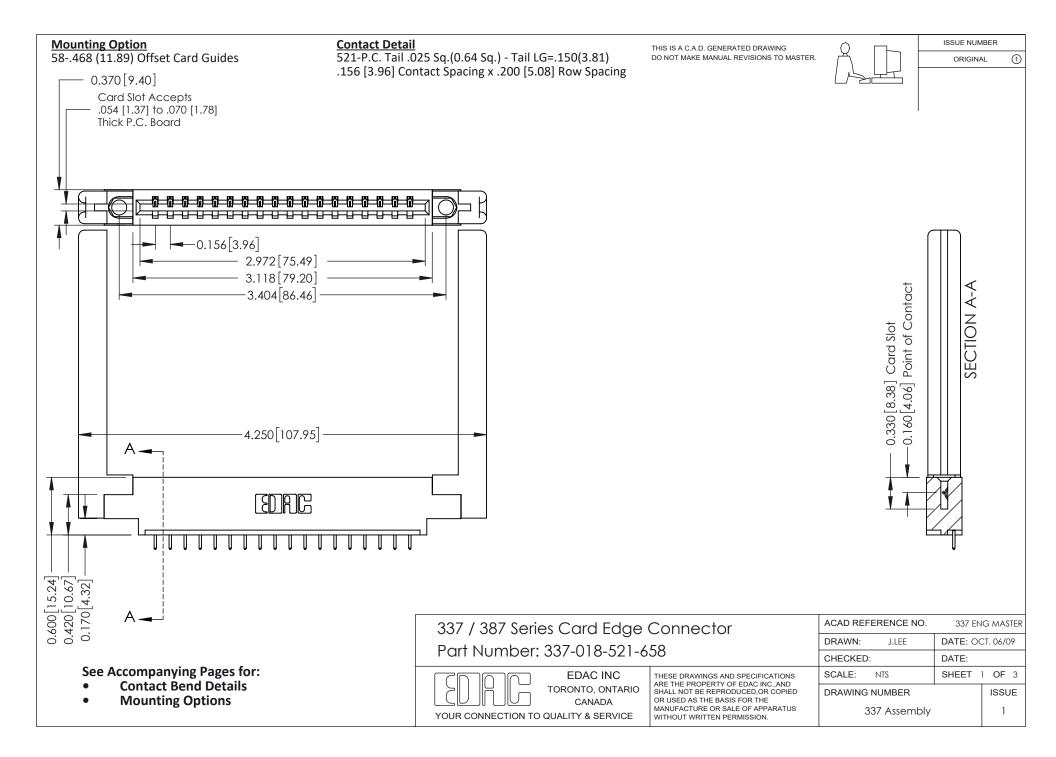

ISSUE NUMBER

ORIGINAL

1



| 337 / 387 Series Card Edge Connector<br>Contact Bend Detail           |                                                                                                                                                                                                  | ACAD REFERENCE NO. 337 E |                  | G MASTER      |
|-----------------------------------------------------------------------|--------------------------------------------------------------------------------------------------------------------------------------------------------------------------------------------------|--------------------------|------------------|---------------|
|                                                                       |