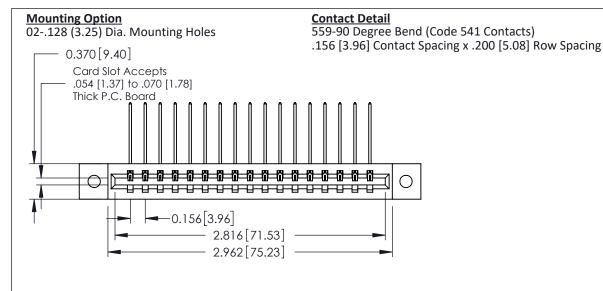

THIS IS A C.A.D. GENERATED DRAWING DO NOT MAKE MANUAL REVISIONS TO MASTER.

ISSUE NUMBER

ORIGINAL

1

0.600 [15.24] -0.420 [10.67] -0.170 [4.32] -

**See Accompanying Pages for:** 

- **Contact Bend Details**
- **Mounting Options**

| 337 / 387 Series Card Edge Connector |
|--------------------------------------|
| Part Number: 337-017-559-602         |

YOUR CONNECTION TO QUALITY & SERVICE

**EDAC INC** TORONTO, ONTARIO CANADA

THESE DRAWINGS AND SPECIFICATIONS ARE THE PROPERTY OF EDAC INC., AND SHALL NOT BE REPRODUCED, OR COPIED OR USED AS THE BASIS FOR THE MANUFACTURE OR SALE OF APPARATUS WITHOUT WRITTEN PERMISSION.

| ACAD REFERENCE NO. 337 ENG MA |                  |  |
|-------------------------------|------------------|--|
| DRAWN: J.LEE                  | DATE: OCT. 06/09 |  |
| CHECKED:                      | DATE:            |  |
| SCALE: NTS                    | SHEET 1 OF 3     |  |
| DRAWING NUMBER                | ISSUE            |  |
| 337 Assembly                  | 1                |  |