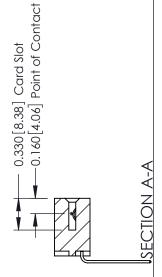

ISSUE NUMBER

ORIGINAL

1

| 337 / 387 Series Card Edge                                            | ACAD REFERENCE NO.                                                                                                                                                                                | 337 ENG MASTER |                  |               |
|-----------------------------------------------------------------------|---------------------------------------------------------------------------------------------------------------------------------------------------------------------------------------------------|----------------|------------------|---------------|
| Contact Bend Detail                                                   |                                                                                                                                                                                                   | DRAWN: J.LEE   | DATE: OCT. 06/09 |               |
|                                                                       |                                                                                                                                                                                                   | CHECKED:       | DATE:            |               |
| EDAC INC TORONTO, ONTARIO CANADA YOUR CONNECTION TO QUALITY & SERVICE | THESE DRAWINGS AND SPECIFICATIONS ARE THE PROPERTY OF EDAC INC., AND SHALL NOT BE REPRODUCED, OR COPIED OR USED AS THE BASIS FOR THE MANUFACTURE OR SALE OF APPARATUS WITHOUT WRITTEN PERMISSION. | SCALE: NTS     | SHEET            | 2 <b>OF</b> 3 |
|                                                                       |                                                                                                                                                                                                   | DRAWING NUMBER |                  | ISSUE         |
|                                                                       |                                                                                                                                                                                                   | 337 Assembly   |                  | 1             |