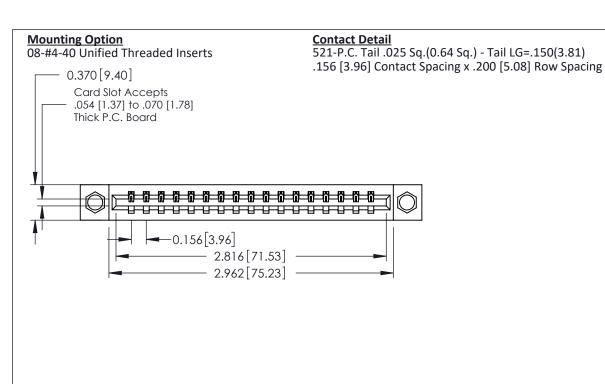

- **Contact Bend Details**
- **Mounting Options**

337 / 387 Series Card Edge Connector Part Number: 337-017-521-608

**EDAC INC** TORONTO, ONTARIO CANADA

THESE DRAWINGS AND SPECIFICATIONS ARE THE PROPERTY OF EDAC INC., AND SHALL NOT BE REPRODUCED, OR COPIED OR USED AS THE BASIS FOR THE MANUFACTURE OR SALE OF APPARATUS WITHOUT WRITTEN PERMISSION.

| ACAD REFERENCE NO. | 337 ENG MASTER   |       |
|--------------------|------------------|-------|
| DRAWN: J.LEE       | DATE: OCT. 06/09 |       |
| CHECKED:           | DATE:            |       |
| SCALE: NTS         | SHEET            | OF 3  |
| DRAWING NUMBER     |                  | ISSUE |
| 227 Assambly       |                  | 1     |