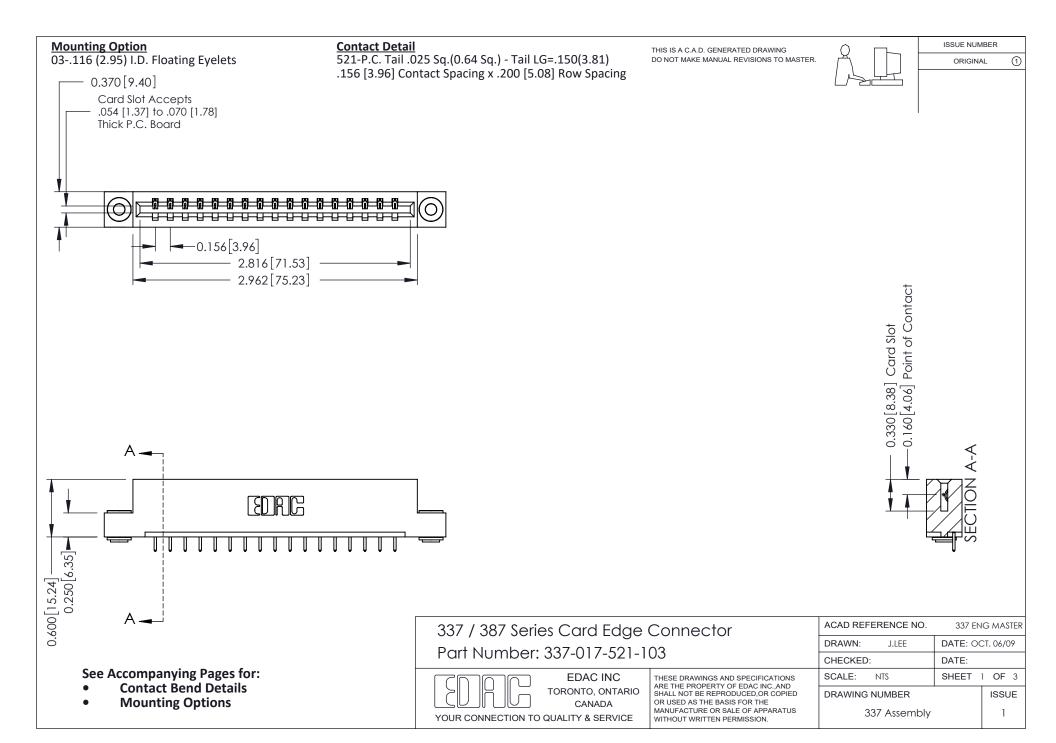

ISSUE NUMBER

ORIGINAL

1

| 337 / 387 Series Card Edge Connector<br>Contact Bend Detail           |                                                                                                                                                                                                  | ACAD REFERENCE NO. 337 E |                  | G MASTER      |
|-----------------------------------------------------------------------|--------------------------------------------------------------------------------------------------------------------------------------------------------------------------------------------------|--------------------------|------------------|---------------|
|                                                                       |                                                                                                                                                                                                  | DRAWN: J.LEE             | DATE: OCT. 06/09 |               |
|                                                                       |                                                                                                                                                                                                  | CHECKED: DATE:           |                  |               |
| EDAC INC TORONTO, ONTARIO CANADA YOUR CONNECTION TO QUALITY & SERVICE | THESE DRAWINGS AND SPECIFICATIONS ARE THE PROPERTY OF EDAC INC.,AND SHALL NOT BE REPRODUCED, OR COPIED OR USED AS THE BASIS FOR THE MANUFACTURE OR SALE OF APPARATUS WITHOUT WRITTEN PERMISSION. | SCALE: NTS               | SHEET            | 2 <b>OF</b> 3 |
|                                                                       |                                                                                                                                                                                                  | DRAWING NUMBER           |                  | ISSUE         |
|                                                                       |                                                                                                                                                                                                  | 337 Assembly             |                  | 1             |