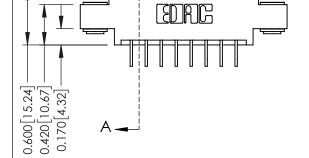

**Mounting Option** 

03-.116 (2.95) I.D. Floating Eyelets

**Contact Detail** 

559-90 Degree Bend (Code 541 Contacts) .156 [3.96] Contact Spacing x .200 [5.08] Row Spacing THIS IS A C.A.D. GENERATED DRAWING DO NOT MAKE MANUAL REVISIONS TO MASTER.