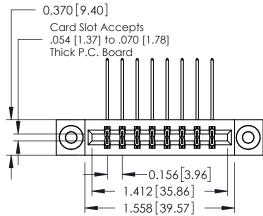

## **See Accompanying Pages for:**

- **Contact Bend Details**
- **Mounting Options**

| 337 / 387 Series Card Edge Connector |
|--------------------------------------|
| Part Number: 337-016-559-803         |