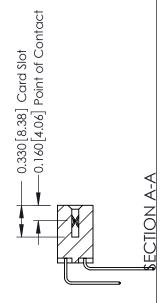

ISSUE NUMBER

ORIGINAL

1

| 337 / 387 Series Card Edge (                                          | ACAD REFERENCE NO.                                                                                                                                                                                | 337 ENG MASTER |                  |               |
|-----------------------------------------------------------------------|---------------------------------------------------------------------------------------------------------------------------------------------------------------------------------------------------|----------------|------------------|---------------|
| Contact Bend Detail                                                   |                                                                                                                                                                                                   | DRAWN: J.LEE   | DATE: OCT. 06/09 |               |
|                                                                       |                                                                                                                                                                                                   | CHECKED:       | DATE:            |               |
| EDAC INC TORONTO, ONTARIO CANADA YOUR CONNECTION TO QUALITY & SERVICE | THESE DRAWINGS AND SPECIFICATIONS ARE THE PROPERTY OF EDAC INC., AND SHALL NOT BE REPRODUCED, OR COPIED OR USED AS THE BASIS FOR THE MANUFACTURE OR SALE OF APPARATUS WITHOUT WRITTEN PERMISSION. | SCALE: NTS     | SHEET            | 2 <b>OF</b> 3 |
|                                                                       |                                                                                                                                                                                                   | DRAWING NUMBER |                  | ISSUE         |
|                                                                       |                                                                                                                                                                                                   | 337 Assembly   |                  | 1             |