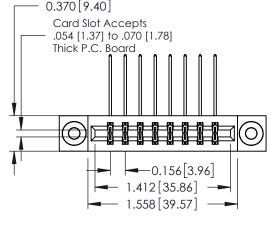

## **See Accompanying Pages for:**

- **Contact Bend Details**
- **Mounting Options**

| 337 / 387 Series Card Edge Connector |
|--------------------------------------|
| Part Number: 337-016-559-803         |