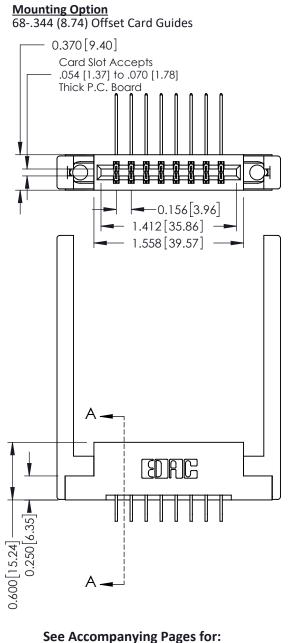

**Contact Bend Details** 

**Mounting Options** 

**Contact Detail** 

559-90 Degree Bend (Code 541 Contacts)

.156 [3.96] Contact Spacing x .200 [5.08] Row Spacing

THIS IS A C.A.D. GENERATED DRAWING DO NOT MAKE MANUAL REVISIONS TO MASTER.