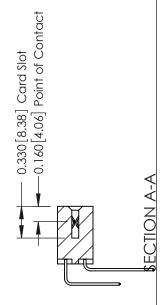

ISSUE NUMBER

ORIGINAL

1

| 337 / 387 Series Card Edge Connector                                  |                                                                                                                                                                                                 | ACAD REFERENCE NO. | 337 ENG          | G MASTER      |
|-----------------------------------------------------------------------|-------------------------------------------------------------------------------------------------------------------------------------------------------------------------------------------------|--------------------|------------------|---------------|
| Contact Bend Detail                                                   |                                                                                                                                                                                                 | DRAWN: J.LEE       | DATE: OCT. 06/09 |               |
| Contact bend Detail                                                   |                                                                                                                                                                                                 | CHECKED:           | DATE:            |               |
| EDAC INC TORONTO, ONTARIO CANADA YOUR CONNECTION TO QUALITY & SERVICE | THESE DRAWINGS AND SPECIFICATIONS ARE THE PROPERTY OF EDAC INC.,AND SHALL NOT BE REPRODUCED,OR COPIED OR USED AS THE BASIS FOR THE MANUFACTURE OR SALE OF APPARATUS WITHOUT WRITTEN PERMISSION. | SCALE: NTS         | SHEET            | 2 <b>OF</b> 3 |
|                                                                       |                                                                                                                                                                                                 | DRAWING NUMBER     |                  | ISSUE         |
|                                                                       |                                                                                                                                                                                                 | 337 Assembly       |                  | 1             |