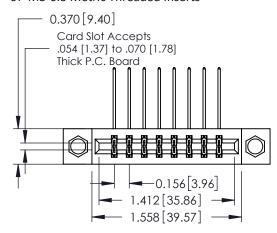

**Mounting Option** 

07-M3-0.5 Metric Threaded Inserts

**Contact Detail** 

559-90 Degree Bend (Code 541 Contacts)

.156 [3.96] Contact Spacing x .200 [5.08] Row Spacing

THIS IS A C.A.D. GENERATED DRAWING DO NOT MAKE MANUAL REVISIONS TO MASTER.

ISSUE NUMBER

ORIGINAL

**See Accompanying Pages for:** 

- **Contact Bend Details**
- **Mounting Options**

337 / 387 Series Card Edge Connector Part Number: 337-016-559-207

**EDAC INC** TORONTO, ONTARIO CANADA