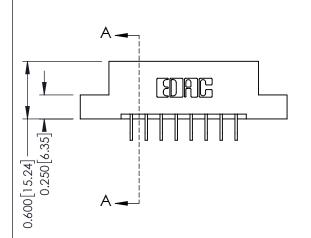

**Mounting Option** 

07-M3-0.5 Metric Threaded Inserts

**Contact Detail** 

559-90 Degree Bend (Code 541 Contacts)

.156 [3.96] Contact Spacing x .200 [5.08] Row Spacing

THIS IS A C.A.D. GENERATED DRAWING DO NOT MAKE MANUAL REVISIONS TO MASTER.

ISSUE NUMBER

ORIGINAL

**See Accompanying Pages for:** 

- **Contact Bend Details**
- **Mounting Options**

337 / 387 Series Card Edge Connector Part Number: 337-016-559-207

**EDAC INC** TORONTO, ONTARIO CANADA