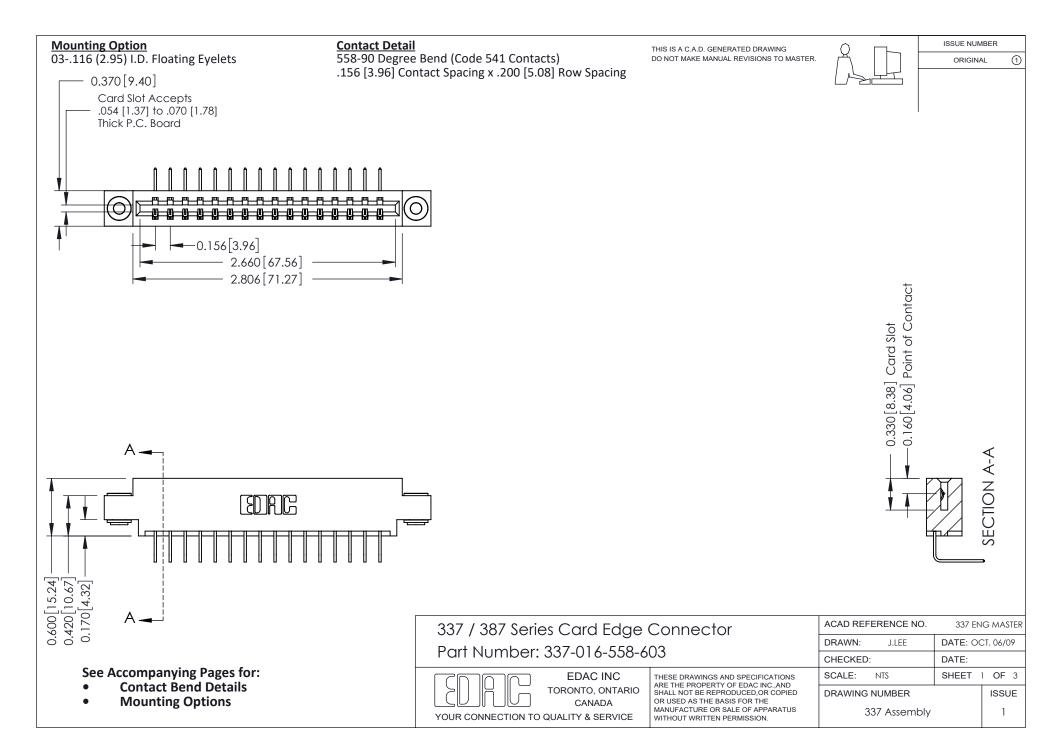

ISSUE NUMBER

ORIGINAL

1

| 337 / 387 Series Card Edge Connector<br>Contact Bend Detail           |                                                                                                                                                                                                  | ACAD REFERENCE NO. 337 E |                  | G MASTER      |
|-----------------------------------------------------------------------|--------------------------------------------------------------------------------------------------------------------------------------------------------------------------------------------------|--------------------------|------------------|---------------|
|                                                                       |                                                                                                                                                                                                  | DRAWN: J.LEE             | DATE: OCT. 06/09 |               |
|                                                                       |                                                                                                                                                                                                  | CHECKED: DATE:           |                  |               |
| EDAC INC TORONTO, ONTARIO CANADA YOUR CONNECTION TO QUALITY & SERVICE | THESE DRAWINGS AND SPECIFICATIONS ARE THE PROPERTY OF EDAC INC.,AND SHALL NOT BE REPRODUCED, OR COPIED OR USED AS THE BASIS FOR THE MANUFACTURE OR SALE OF APPARATUS WITHOUT WRITTEN PERMISSION. | SCALE: NTS               | SHEET            | 2 <b>OF</b> 3 |
|                                                                       |                                                                                                                                                                                                  | DRAWING NUMBER           |                  | ISSUE         |
|                                                                       |                                                                                                                                                                                                  | 337 Assembly             |                  | 1             |