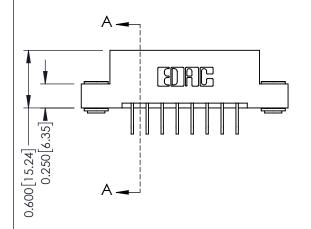

**Mounting Option** 

03-.116 (2.95) I.D. Floating Eyelets

**Contact Detail** 

558-90 Degree Bend (Code 541 Contacts)

.156 [3.96] Contact Spacing x .200 [5.08] Row Spacing

THIS IS A C.A.D. GENERATED DRAWING DO NOT MAKE MANUAL REVISIONS TO MASTER.

ISSUE NUMBER

ORIGINAL

1

| 337 / 387 Series Card Edge Connector<br>Contact Bend Detail |                                                                                                                                                                                                 | ACAD REFERENCE NO. | 337 ENG          | G MASTER      |
|-------------------------------------------------------------|-------------------------------------------------------------------------------------------------------------------------------------------------------------------------------------------------|--------------------|------------------|---------------|
|                                                             |                                                                                                                                                                                                 | DRAWN: J.LEE       | DATE: OCT. 06/09 |               |
|                                                             |                                                                                                                                                                                                 | CHECKED:           | DATE:            |               |
| TORONTO, ONTARIO ON CANADA                                  | THESE DRAWINGS AND SPECIFICATIONS ARE THE PROPERTY OF EDAC INC.,AND SHALL NOT BE REPRODUCED,OR COPIED OR USED AS THE BASIS FOR THE MANUFACTURE OR SALE OF APPARATUS WITHOUT WRITTEN PERMISSION. | SCALE: NTS         | SHEET            | 2 <b>OF</b> 3 |
|                                                             |                                                                                                                                                                                                 | DRAWING NUMBER     |                  | ISSUE         |
|                                                             |                                                                                                                                                                                                 | 337 Assembly       |                  | 1             |