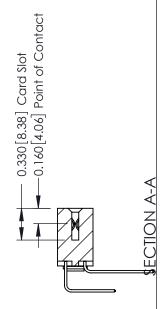

ISSUE NUMBER

ORIGINAL

1

| 337 / 387 Series Card Edge Connector<br>Contact Bend Detail |                                                                                                                                                                                                 | ACAD REFERENCE NO. | 337 ENG          | G MASTER      |
|-------------------------------------------------------------|-------------------------------------------------------------------------------------------------------------------------------------------------------------------------------------------------|--------------------|------------------|---------------|
|                                                             |                                                                                                                                                                                                 | DRAWN: J.LEE       | DATE: OCT. 06/09 |               |
|                                                             |                                                                                                                                                                                                 | CHECKED:           | DATE:            |               |
| TORONTO, ONTARIO ON CANADA                                  | THESE DRAWINGS AND SPECIFICATIONS ARE THE PROPERTY OF EDAC INC.,AND SHALL NOT BE REPRODUCED,OR COPIED OR USED AS THE BASIS FOR THE MANUFACTURE OR SALE OF APPARATUS WITHOUT WRITTEN PERMISSION. | SCALE: NTS         | SHEET            | 2 <b>OF</b> 3 |
|                                                             |                                                                                                                                                                                                 | DRAWING NUMBER     |                  | ISSUE         |
|                                                             |                                                                                                                                                                                                 | 337 Assembly       |                  | 1             |