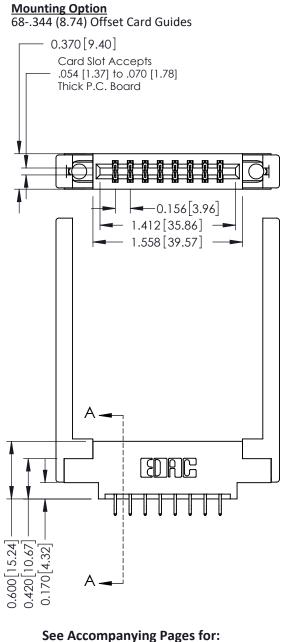

**Contact Bend Details** 

**Mounting Options** 

**Contact Detail** 

556-Extender Board Bend (Code 520 Contacts) .156 [3.96] Contact Spacing x .200 [5.08] Row Spacing THIS IS A C.A.D. GENERATED DRAWING DO NOT MAKE MANUAL REVISIONS TO MASTER.

ISSUE NUMBER

ORIGINAL

Point of Contact SECTION A-A Card Slot 0.330 [8.38] 0.160[4.06]

337 / 387 Series Card Edge Connector Part Number: 337-016-556-868

YOUR CONNECTION TO QUALITY & SERVICE

**EDAC INC** TORONTO, ONTARIO CANADA