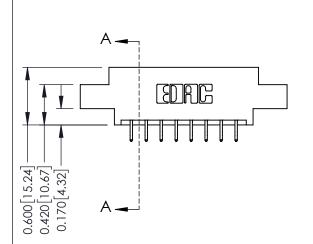

## **Mounting Option**

04-.156 (3.96) Dia. Mounting Holes

## **See Accompanying Pages for:**

- **Contact Bend Details**
- **Mounting Options**

| 337 / 387 Series Card Edge Connector |
|--------------------------------------|
| Part Number: 337-016-556-804         |