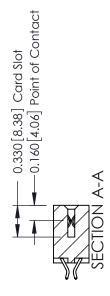

## **Contact Detail**

556-Extender Board Bend (Code 520 Contacts) .156 [3.96] Contact Spacing x .200 [5.08] Row Spacing

THIS IS A C.A.D. GENERATED DRAWING DO NOT MAKE MANUAL REVISIONS TO MASTER.

ISSUE NUMBER

ISSUE NUMBER

ORIGINAL

1

| 337 / 387 Series Card Edge Connector<br>Contact Bend Detail           |                                                                                                                                                                                                 | ACAD REFERENCE NO. | 337 ENG MASTER   |               |
|-----------------------------------------------------------------------|-------------------------------------------------------------------------------------------------------------------------------------------------------------------------------------------------|--------------------|------------------|---------------|
|                                                                       |                                                                                                                                                                                                 | DRAWN: J.LEE       | DATE: OCT. 06/09 |               |
|                                                                       |                                                                                                                                                                                                 | CHECKED:           | DATE:            |               |
| EDAC INC TORONTO, ONTARIO CANADA YOUR CONNECTION TO QUALITY & SERVICE | THESE DRAWINGS AND SPECIFICATIONS ARE THE PROPERTY OF EDAC INC.,AND SHALL NOT BE REPRODUCED,OR COPIED OR USED AS THE BASIS FOR THE MANUFACTURE OR SALE OF APPARATUS WITHOUT WRITTEN PERMISSION. | SCALE: NTS         | SHEET            | 2 <b>OF</b> 3 |
|                                                                       |                                                                                                                                                                                                 | DRAWING NUMBER     |                  | ISSUE         |
|                                                                       |                                                                                                                                                                                                 | 337 Assembly       |                  | 1             |