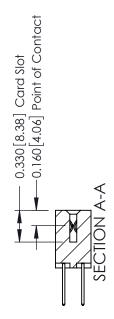

**Mounting Option** 

03-.116 (2.95) I.D. Floating Eyelets

**Contact Detail** 

523-P.C. Tail .025 Sq.(0.64 Sq.) - Tail LG=.390(9.91) .156 [3.96] Contact Spacing x .200 [5.08] Row Spacing

THIS IS A C.A.D. GENERATED DRAWING DO NOT MAKE MANUAL REVISIONS TO MASTER.

ISSUE NUMBER

ORIGINAL

**See Accompanying Pages for:** 

- **Contact Bend Details**
- **Mounting Options**

337 / 387 Series Card Edge Connector Part Number: 337-016-523-803

**EDAC INC** TORONTO, ONTARIO CANADA