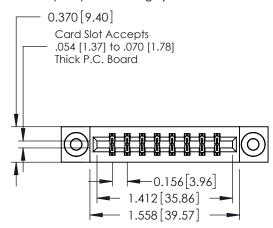

**Mounting Option** 

03-.116 (2.95) I.D. Floating Eyelets

**Contact Detail** 

523-P.C. Tail .025 Sq.(0.64 Sq.) - Tail LG=.390(9.91) .156 [3.96] Contact Spacing x .200 [5.08] Row Spacing

THIS IS A C.A.D. GENERATED DRAWING DO NOT MAKE MANUAL REVISIONS TO MASTER.

ISSUE NUMBER

ORIGINAL

**See Accompanying Pages for:** 

- **Contact Bend Details**
- **Mounting Options**

337 / 387 Series Card Edge Connector Part Number: 337-016-523-803

**EDAC INC** TORONTO, ONTARIO CANADA