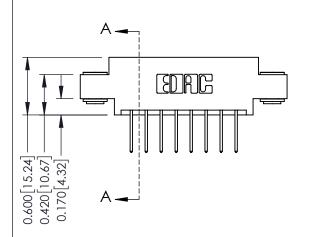

**Mounting Option** 

03-.116 (2.95) I.D. Floating Eyelets

**Contact Detail** 

523-P.C. Tail .025 Sq.(0.64 Sq.) - Tail LG=.390(9.91) .156 [3.96] Contact Spacing x .200 [5.08] Row Spacing

THIS IS A C.A.D. GENERATED DRAWING DO NOT MAKE MANUAL REVISIONS TO MASTER.

ISSUE NUMBER

ORIGINAL

**See Accompanying Pages for:** 

- **Contact Bend Details**
- **Mounting Options**

337 / 387 Series Card Edge Connector Part Number: 337-016-523-803

**EDAC INC** TORONTO, ONTARIO CANADA