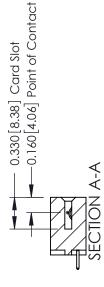

ISSUE NUMBER

ORIGINAL

1

| 337 / 387 Series Card Edge                                            | ACAD REFERENCE NO.                                                                                                                                                                                | 337 ENG MASTER |                  |               |
|-----------------------------------------------------------------------|---------------------------------------------------------------------------------------------------------------------------------------------------------------------------------------------------|----------------|------------------|---------------|
| Contact Bend Detail                                                   |                                                                                                                                                                                                   | DRAWN: J.LEE   | DATE: OCT. 06/09 |               |
|                                                                       |                                                                                                                                                                                                   | CHECKED:       | DATE:            |               |
| EDAC INC TORONTO, ONTARIO CANADA YOUR CONNECTION TO QUALITY & SERVICE | THESE DRAWINGS AND SPECIFICATIONS ARE THE PROPERTY OF EDAC INC., AND SHALL NOT BE REPRODUCED, OR COPIED OR USED AS THE BASIS FOR THE MANUFACTURE OR SALE OF APPARATUS WITHOUT WRITTEN PERMISSION. | SCALE: NTS     | SHEET            | 2 <b>OF</b> 3 |
|                                                                       |                                                                                                                                                                                                   | DRAWING NUMBER |                  | ISSUE         |
|                                                                       |                                                                                                                                                                                                   | 337 Assembly   |                  | 1             |