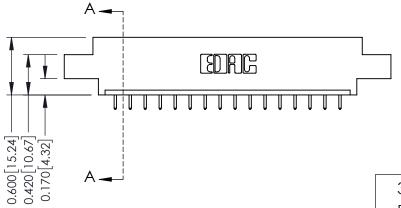

ISSUE NUMBER

ORIGINAL

1

| 337 / 387 Series Card Edge                                            | ACAD REFERENCE NO.                                                                                                                                                                                | 337 ENG MASTER |                  |               |
|-----------------------------------------------------------------------|---------------------------------------------------------------------------------------------------------------------------------------------------------------------------------------------------|----------------|------------------|---------------|
| Contact Bend Detail                                                   |                                                                                                                                                                                                   | DRAWN: J.LEE   | DATE: OCT. 06/09 |               |
|                                                                       |                                                                                                                                                                                                   | CHECKED:       | DATE:            |               |
| EDAC INC TORONTO, ONTARIO CANADA YOUR CONNECTION TO QUALITY & SERVICE | THESE DRAWINGS AND SPECIFICATIONS ARE THE PROPERTY OF EDAC INC., AND SHALL NOT BE REPRODUCED, OR COPIED OR USED AS THE BASIS FOR THE MANUFACTURE OR SALE OF APPARATUS WITHOUT WRITTEN PERMISSION. | SCALE: NTS     | SHEET            | 2 <b>OF</b> 3 |
|                                                                       |                                                                                                                                                                                                   | DRAWING NUMBER |                  | ISSUE         |
|                                                                       |                                                                                                                                                                                                   | 337 Assembly   |                  | 1             |