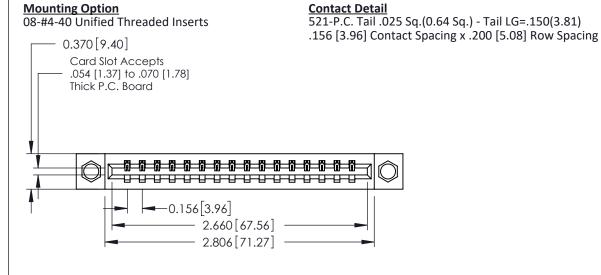

THIS IS A C.A.D. GENERATED DRAWING DO NOT MAKE MANUAL REVISIONS TO MASTER.

ISSUE NUMBER

ORIGINAL

1

**See Accompanying Pages for:** 

- **Contact Bend Details**
- **Mounting Options**

| 337 / 387 Series Card Edge Connector |
|--------------------------------------|
| Part Number: 337-016-521-608         |