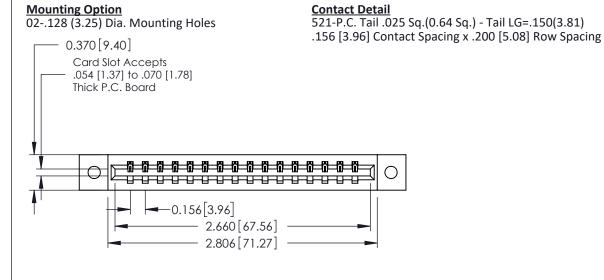

THIS IS A C.A.D. GENERATED DRAWING DO NOT MAKE MANUAL REVISIONS TO MASTER.

ISSUE NUMBER 1 ORIGINAL

0.160 [4.06] Point of Contact Card Slot 0.330 [8.38]

EDRG 0.600 [15.24] -0.420 [10.67] -0.170 [4.32] -

**See Accompanying Pages for:** 

- **Contact Bend Details**
- **Mounting Options**

| 337 / 387 Series Card Edge Connector |
|--------------------------------------|
| Part Number: 337-016-521-602         |

**EDAC INC** TORONTO, ONTARIO CANADA