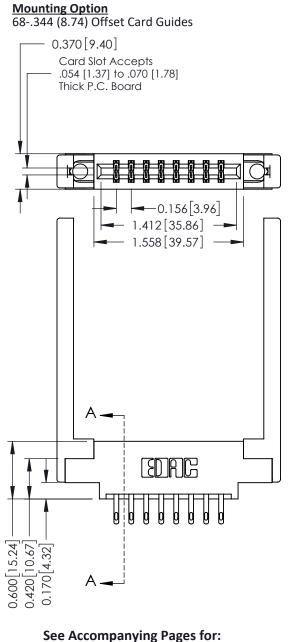

**Contact Bend Details** 

**Mounting Options** 

**Contact Detail** 

500-Wire Hole .050x.025(1.27x0.64) - Tail LG=.260(6.60) DO NOT MAKE MANUAL REVISIONS TO MASTER. .156 [3.96] Contact Spacing x .200 [5.08] Row Spacing

THIS IS A C.A.D. GENERATED DRAWING

ISSUE NUMBER

ORIGINAL

337 / 387 Series Card Edge Connector Part Number: 337-016-500-868

YOUR CONNECTION TO QUALITY & SERVICE

**EDAC INC** TORONTO, ONTARIO CANADA

THESE DRAWINGS AND ARE THE PROPERTY O SHALL NOT BE REPROI OR USED AS THE BASIS MANUFACTURE OR SAI WITHOUT WRITTEN PERMISSION.

| ACAD REFERENCE NO. 337 ENG MASTER |                  |  |
|-----------------------------------|------------------|--|
| DRAWN: J.LEE DATE: OCT. 06/       | DATE: OCT. 06/09 |  |
| CHECKED: DATE:                    | ECKED: DATE:     |  |
| SCALE: NTS SHEET 1 OF             | 3                |  |
| DRAWING NUMBER ISS                | JE               |  |
| 337 Assembly 1                    |                  |  |