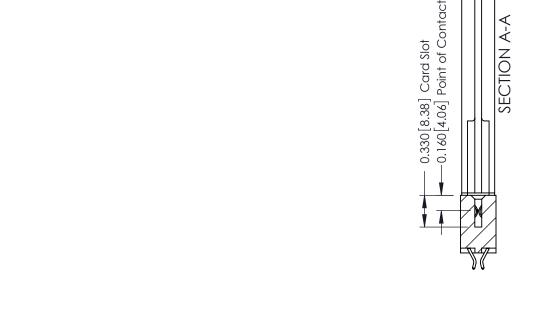

| 337 / 387 Series Card Edge Connector<br>Contact Bend Detail           |                                                                                                                                                                                                  | ACAD REFERENCE NO. 337 E |                  | G MASTER      |
|-----------------------------------------------------------------------|--------------------------------------------------------------------------------------------------------------------------------------------------------------------------------------------------|--------------------------|------------------|---------------|
|                                                                       |                                                                                                                                                                                                  | DRAWN: J.LEE             | DATE: OCT. 06/09 |               |
|                                                                       |                                                                                                                                                                                                  | CHECKED: DATE:           |                  |               |
| EDAC INC TORONTO, ONTARIO CANADA YOUR CONNECTION TO QUALITY & SERVICE | THESE DRAWINGS AND SPECIFICATIONS ARE THE PROPERTY OF EDAC INC.,AND SHALL NOT BE REPRODUCED, OR COPIED OR USED AS THE BASIS FOR THE MANUFACTURE OR SALE OF APPARATUS WITHOUT WRITTEN PERMISSION. | SCALE: NTS               | SHEET            | 2 <b>OF</b> 3 |
|                                                                       |                                                                                                                                                                                                  | DRAWING NUMBER           |                  | ISSUE         |
|                                                                       |                                                                                                                                                                                                  | 337 Assembly             |                  | 1             |