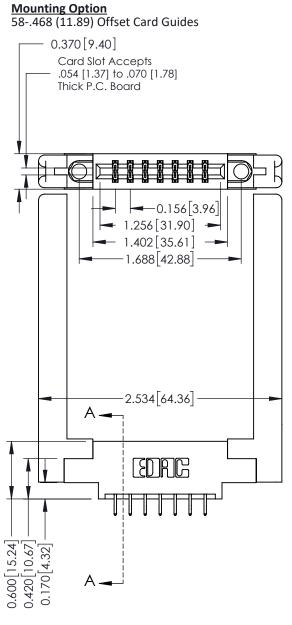

**See Accompanying Pages for:** 

**Mounting Options** 

**Contact Bend Details** 

**Contact Detail** 

556-Extender Board Bend (Code 520 Contacts) .156 [3.96] Contact Spacing x .200 [5.08] Row Spacing

THIS IS A C.A.D. GENERATED DRAWING DO NOT MAKE MANUAL REVISIONS TO MASTER.

ISSUE NUMBER

ORIGINAL

Point of Contact SECTION A-A Card Slot 0.330 [8.38] 0.160[4.06]

337 / 387 Series Card Edge Connector Part Number: 337-014-556-858

**EDAC INC** TORONTO, ONTARIO CANADA

THESE DRAWINGS AND SPECIFICATIONS ARE THE PROPERTY OF EDAC INC., AND SHALL NOT BE REPRODUCED, OR COPIED OR USED AS THE BASIS FOR THE MANUFACTURE OR SALE OF APPARATUS WITHOUT WRITTEN PERMISSION.