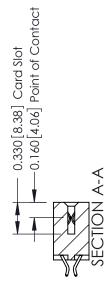

## **Contact Detail**

556-Extender Board Bend (Code 520 Contacts) .156 [3.96] Contact Spacing x .200 [5.08] Row Spacing

THIS IS A C.A.D. GENERATED DRAWING DO NOT MAKE MANUAL REVISIONS TO MASTER.

ISSUE NUMBER