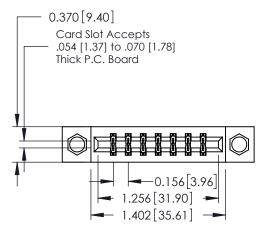

## **See Accompanying Pages for:**

- **Contact Bend Details**
- **Mounting Options**

| 337 / 387 Series Card Edge Connector |
|--------------------------------------|
| Part Number: 337-014-556-808         |

## **Mounting Option**

08-#4-40 Unified Threaded Inserts