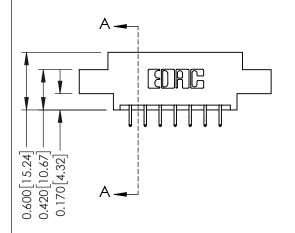

## **Contact Detail**

556-Extender Board Bend (Code 520 Contacts) .156 [3.96] Contact Spacing x .200 [5.08] Row Spacing

THIS IS A C.A.D. GENERATED DRAWING DO NOT MAKE MANUAL REVISIONS TO MASTER.

ISSUE NUMBER