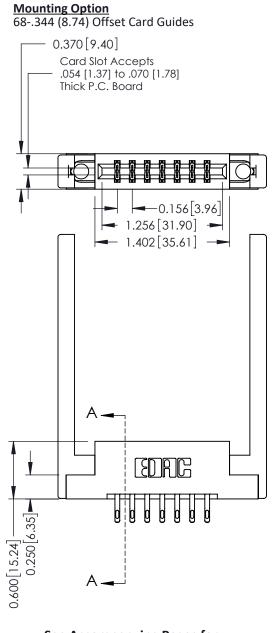

Point of Contact

Card Slot

0.330 [8.38] 0.160[4.06]

33/ Assembly

**See Accompanying Pages for:** 

**Contact Bend Details Mounting Options** 

ISSUE NUMBER

ORIGINAL