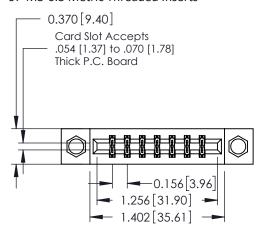

## **Mounting Option**

07-M3-0.5 Metric Threaded Inserts



## **Contact Detail**

555-Extender Board Bend (Code 500 Contacts) .156 [3.96] Contact Spacing x .200 [5.08] Row Spacing

THIS IS A C.A.D. GENERATED DRAWING DO NOT MAKE MANUAL REVISIONS TO MASTER.



ISSUE NUMBER

ORIGINAL





**See Accompanying Pages for:** 

- **Contact Bend Details**
- **Mounting Options**

| 337 / 387 Series Card Edge Connector |
|--------------------------------------|
| Part Number: 337-014-555-207         |



**EDAC INC** TORONTO, ONTARIO CANADA

THESE DRAWINGS AND SPECIFICATIONS ARE THE PROPERTY OF EDAC INC.,AND SHALL NOT BE REPRODUCED,OR COPIED OR USED AS THE BASIS FOR THE MANUFACTURE OR SALE OF APPARATUS WITHOUT WRITTEN PERMISSION.

| ACAD REFERENCE NO. | 337 ENG MASTER   |  |
|--------------------|------------------|--|
| DRAWN: J.LEE       | DATE: OCT. 06/0