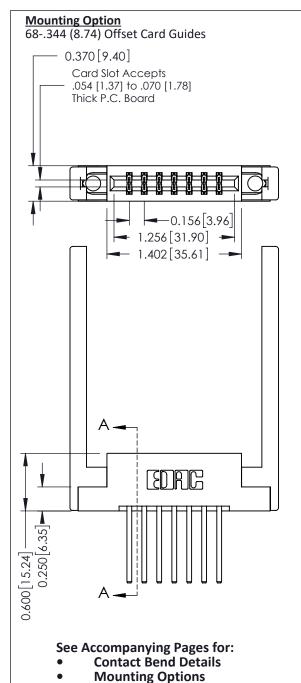

**Contact Detail** 

THIS IS A C.A.D. GENERATED DRAWING 544-Wire Wrap .050x.025(1.27x0.64) - Tail LG=.750(19.05)po NOT MAKE MANUAL REVISIONS TO MASTER. .156 [3.96] Contact Spacing x .200 [5.08] Row Spacing

ISSUE NUMBER

ORIGINAL

SECTION

337 ENG MASTER

337 / 387 Series Card Edge Connector Part Number: 337-014-544-268

**EDAC INC** TORONTO, ONTARIO CANADA

THESE DRAWINGS AND SPECIFICATIONS ARE THE PROPERTY OF EDAC INC., AND SHALL NOT BE REPRODUCED,OR COPIED OR USED AS THE BASIS FOR THE MANUFACTURE OR SALE OF APPARATUS WITHOUT WRITTEN PERMISSION.

| DRAWN: J.LEE   | DATE: OCT. 06/09 |               |  |
|----------------|------------------|---------------|--|
| CHECKED:       | DATE:            |               |  |
| SCALE: NTS     | SHEET            | 1 <b>OF</b> 3 |  |
| DRAWING NUMBER |                  | ISSUE         |  |
| 337 Assembly   |                  | 1             |  |