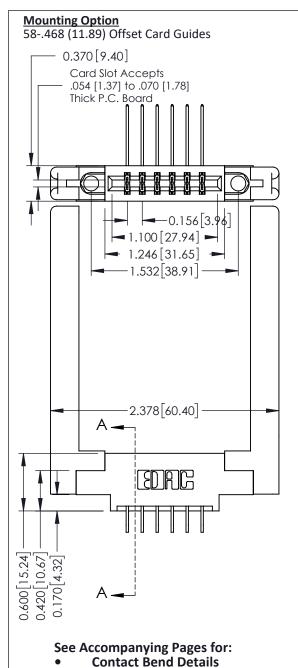

**Mounting Options** 

**Contact Detail** 

559-90 Degree Bend (Code 541 Contacts)

.156 [3.96] Contact Spacing x .200 [5.08] Row Spacing

THIS IS A C.A.D. GENERATED DRAWING DO NOT MAKE MANUAL REVISIONS TO MASTER.

ISSUE NUMBER

ORIGINAL

337 / 387 Series Card Edge Connector Part Number: 337-012-559-858

**EDAC INC** TORONTO, ONTARIO CANADA

THESE DRAWINGS AND SPECIFICATIONS ARE THE PROPERTY OF EDAC INC., AND SHALL NOT BE REPRODUCED, OR COPIED OR USED AS THE BASIS FOR THE MANUFACTURE OR SALE OF APPARATUS WITHOUT WRITTEN PERMISSION.

| DRAWN: J.LEE   | DATE: O | CT. 06/09     |
|----------------|---------|---------------|
| CHECKED:       | DATE:   |               |
| SCALE: NTS     | SHEET   | 1 <b>OF</b> 3 |
| DRAWING NUMBER |         | ISSUE         |
| 337 Assembly   |         | 1             |