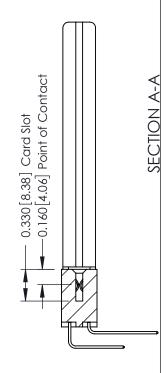

337 ENG MASTER

ACAD REFERENCE NO.

ISSUE NUMBER

ORIGINAL

1

| 337 / 387 Series Card Edge Connector<br>Contact Bend Detail           |                                                                                                                                                                                                 | ACAD REFERENCE NO. | 337 ENG MASTER   |               |
|-----------------------------------------------------------------------|-------------------------------------------------------------------------------------------------------------------------------------------------------------------------------------------------|--------------------|------------------|---------------|
|                                                                       |                                                                                                                                                                                                 | DRAWN: J.LEE       | DATE: OCT. 06/09 |               |
|                                                                       |                                                                                                                                                                                                 | CHECKED:           | DATE:            |               |
| EDAC INC TORONTO, ONTARIO CANADA YOUR CONNECTION TO QUALITY & SERVICE | THESE DRAWINGS AND SPECIFICATIONS ARE THE PROPERTY OF EDAC INC.,AND SHALL NOT BE REPRODUCED,OR COPIED OR USED AS THE BASIS FOR THE MANUFACTURE OR SALE OF APPARATUS WITHOUT WRITTEN PERMISSION. | SCALE: NTS         | SHEET            | 2 <b>OF</b> 3 |
|                                                                       |                                                                                                                                                                                                 | DRAWING NUMBER     |                  | ISSUE         |
|                                                                       |                                                                                                                                                                                                 | 337 Assembly       |                  | 1             |