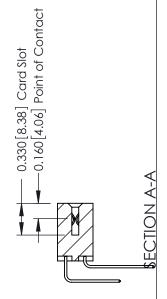

ISSUE NUMBER

ORIGINAL

1

| 337 / 387 Series Card Edge                                            | ACAD REFERENCE NO.                                                                                                                                                                              | 337 ENG MASTER |                  |               |
|-----------------------------------------------------------------------|-------------------------------------------------------------------------------------------------------------------------------------------------------------------------------------------------|----------------|------------------|---------------|
| Contact Bend Detail                                                   |                                                                                                                                                                                                 | DRAWN: J.LEE   | DATE: OCT. 06/09 |               |
|                                                                       |                                                                                                                                                                                                 | CHECKED:       | DATE:            |               |
| EDAC INC TORONTO, ONTARIO CANADA YOUR CONNECTION TO QUALITY & SERVICE | THESE DRAWINGS AND SPECIFICATIONS ARE THE PROPERTY OF EDAC INC.,AND SHALL NOT BE REPRODUCED,OR COPIED OR USED AS THE BASIS FOR THE MANUFACTURE OR SALE OF APPARATUS WITHOUT WRITTEN PERMISSION. | SCALE: NTS     | SHEET            | 2 <b>OF</b> 3 |
|                                                                       |                                                                                                                                                                                                 | DRAWING NUMBER |                  | ISSUE         |
|                                                                       |                                                                                                                                                                                                 | 337 Assembly   |                  | 1             |