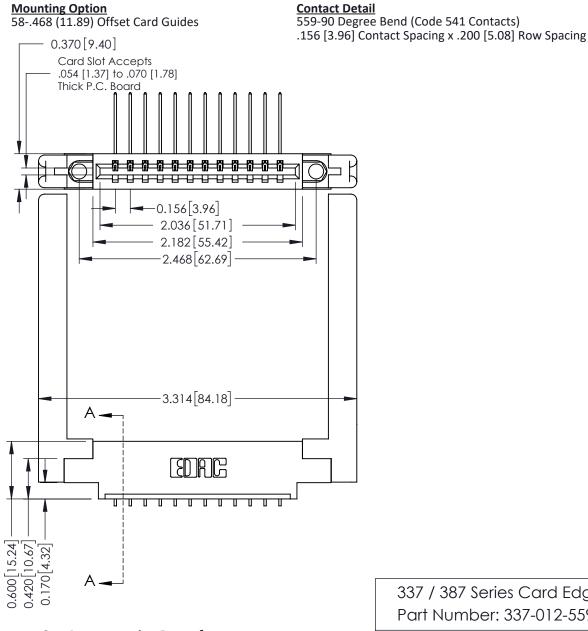

THIS IS A C.A.D. GENERATED DRAWING DO NOT MAKE MANUAL REVISIONS TO MASTER.

ISSUE NUMBER ORIGINAL

Point of Contact Card Slot 0.330 [8.38] 0.160[4.06]

337 / 387 Series Card Edge Connector Part Number: 337-012-559-658

337 ENG MASTER

ACAD REFERENCE NO.

**See Accompanying Pages for:** 

- **Contact Bend Details**
- **Mounting Options**

ISSUE NUMBER

ORIGINAL

1

| 337 / 387 Series Card Edge | 337 / 387 Series Card Edge Connector                                                                                                                                                            |                | 337 ENG MASTER   |               |
|----------------------------|-------------------------------------------------------------------------------------------------------------------------------------------------------------------------------------------------|----------------|------------------|---------------|
| Contact Bend Detail        |                                                                                                                                                                                                 | DRAWN: J.LEE   | DATE: OCT. 06/09 |               |
|                            |                                                                                                                                                                                                 | CHECKED:       | DATE:            |               |
| CANADA CANADA              | THESE DRAWINGS AND SPECIFICATIONS ARE THE PROPERTY OF EDAC INC.,AND SHALL NOT BE REPRODUCED,OR COPIED OR USED AS THE BASIS FOR THE MANUFACTURE OR SALE OF APPARATUS WITHOUT WRITTEN PERMISSION. | SCALE: NTS     | SHEET            | 2 <b>OF</b> 3 |
|                            |                                                                                                                                                                                                 | DRAWING NUMBER |                  | ISSUE         |
|                            |                                                                                                                                                                                                 | 337 Assembly   |                  | 1             |