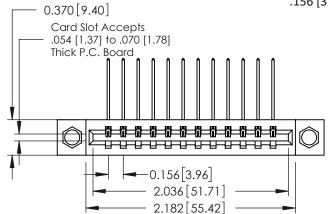

**Mounting Option** 

**Contact Detail** 

THIS IS A C.A.D. GENERATED DRAWING

DO NOT MAKE MANUAL REVISIONS TO MASTER.

ORIGINAL

07-M3-0.5 Metric Threaded Inserts

559-90 Degree Bend (Code 541 Contacts) .156 [3.96] Contact Spacing x .200 [5.08] Row Spacing

337 ENG MASTER

**See Accompanying Pages for:** 

- **Contact Bend Details**
- **Mounting Options**

337 / 387 Series Card Edge Connector Part Number: 337-012-559-607

**EDAC INC** TORONTO, ONTARIO CANADA

THESE DRAWINGS AND SPECIFICATIONS ARE THE PROPERTY OF EDAC INC., AND SHALL NOT BE REPRODUCED, OR COPIED OR USED AS THE BASIS FOR THE MANUFACTURE OR SALE OF APPARATUS WITHOUT WRITTEN PERMISSION.