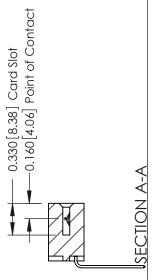

ACAD REFERENCE NO.

ISSUE NUMBER

ORIGINAL

1

| 337 / 387 Series Card Edge                                            | ACAD REFERENCE NO.                                                                                                                                                                              | 337 ENG        | G MASTER |               |
|-----------------------------------------------------------------------|-------------------------------------------------------------------------------------------------------------------------------------------------------------------------------------------------|----------------|----------|---------------|
| Contact Bend Detail                                                   |                                                                                                                                                                                                 | DRAWN: J.LEE   | DATE: OC | T. 06/09      |
| Corridor Beria Delaii                                                 |                                                                                                                                                                                                 | CHECKED:       | DATE:    |               |
| EDAC INC TORONTO, ONTARIO CANADA YOUR CONNECTION TO QUALITY & SERVICE | THESE DRAWINGS AND SPECIFICATIONS ARE THE PROPERTY OF EDAC INC.,AND SHALL NOT BE REPRODUCED,OR COPIED OR USED AS THE BASIS FOR THE MANUFACTURE OR SALE OF APPARATUS WITHOUT WRITTEN PERMISSION. | SCALE: NTS     | SHEET    | 2 <b>OF</b> 3 |
|                                                                       |                                                                                                                                                                                                 | DRAWING NUMBER |          | ISSUE         |
|                                                                       |                                                                                                                                                                                                 | 337 Assembly   |          | 1             |