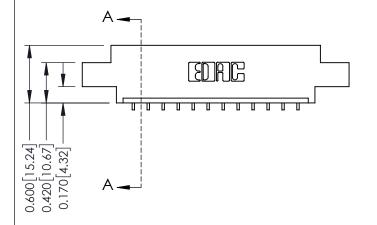

ACAD REFERENCE NO.

ISSUE NUMBER

ORIGINAL

1

| 337 / 387 Series Card Edge                                            | ACAD REFERENCE NO.                                                                                                                                                                              | 337 ENG        | G MASTER |               |
|-----------------------------------------------------------------------|-------------------------------------------------------------------------------------------------------------------------------------------------------------------------------------------------|----------------|----------|---------------|
| Contact Bend Detail                                                   |                                                                                                                                                                                                 | DRAWN: J.LEE   | DATE: OC | T. 06/09      |
| Corridor Beria Delaii                                                 |                                                                                                                                                                                                 | CHECKED:       | DATE:    |               |
| EDAC INC TORONTO, ONTARIO CANADA YOUR CONNECTION TO QUALITY & SERVICE | THESE DRAWINGS AND SPECIFICATIONS ARE THE PROPERTY OF EDAC INC.,AND SHALL NOT BE REPRODUCED,OR COPIED OR USED AS THE BASIS FOR THE MANUFACTURE OR SALE OF APPARATUS WITHOUT WRITTEN PERMISSION. | SCALE: NTS     | SHEET    | 2 <b>OF</b> 3 |
|                                                                       |                                                                                                                                                                                                 | DRAWING NUMBER |          | ISSUE         |
|                                                                       |                                                                                                                                                                                                 | 337 Assembly   |          | 1             |