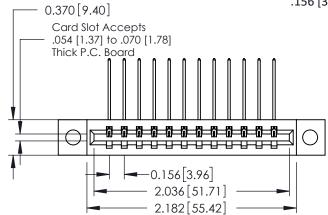

**Mounting Option** 

04-.156 (3.96) Dia. Mounting Holes

**Contact Detail** 

559-90 Degree Bend (Code 541 Contacts) .156 [3.96] Contact Spacing x .200 [5.08] Row Spacing THIS IS A C.A.D. GENERATED DRAWING DO NOT MAKE MANUAL REVISIONS TO MASTER.

ISSUE NUMBER

ORIGINAL

1

**See Accompanying Pages for:** 

- **Contact Bend Details**
- **Mounting Options**

| 337 / 387 Series Card Edge Connector |  |
|--------------------------------------|--|
| Part Number: 337-012-559-104         |  |