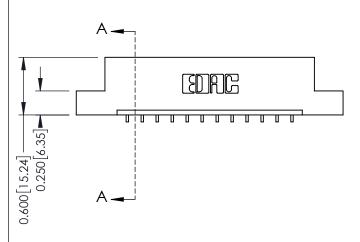

0.160 [4.06] Point of Contact Card Slot

0.330 [8.38]

ISSUE NUMBER

ORIGINAL

1

| 337 / 387 Series Card Edge Connector<br>Contact Bend Detail |                                                                     | ACAD REFERENCE NO. | 337 ENG          | G MASTER      |
|-------------------------------------------------------------|---------------------------------------------------------------------|--------------------|------------------|---------------|
|                                                             |                                                                     | DRAWN: J.LEE       | DATE: OCT. 06/09 |               |
|                                                             |                                                                     | CHECKED:           | DATE:            |               |
| EDAC INC                                                    | THESE DRAWINGS AND SPECIFICATIONS ARE THE PROPERTY OF EDAC INC. AND | SCALE: NTS         | SHEET            | 2 <b>OF</b> 3 |
| TORONTO, ONTARIO CANADA                                     | SHALL NOT BE REPRODUCED, OR COPIED OR USED AS THE BASIS FOR THE     | DRAWING NUMBER     |                  | ISSUE         |
| CAINADA                                                     | MANUFACTURE OR SALE OF APPARATUS WITHOUT WRITTEN PERMISSION.        | 337 Assembly       |                  | 1             |