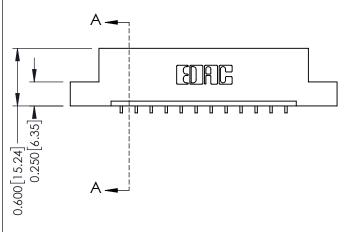

**Mounting Option** 

02-.128 (3.25) Dia. Mounting Holes

**Contact Detail** 

559-90 Degree Bend (Code 541 Contacts) .156 [3.96] Contact Spacing x .200 [5.08] Row Spacing THIS IS A C.A.D. GENERATED DRAWING DO NOT MAKE MANUAL REVISIONS TO MASTER.

ISSUE NUMBER

ORIGINAL

1

**See Accompanying Pages for:** 

- **Contact Bend Details**
- **Mounting Options**

| 337 / 387 Series Card Edge Connector |
|--------------------------------------|
| Part Number: 337-012-559-102         |

| ACAD REFERENCE NO. | 337 ENG MASTER   |  |  |
|--------------------|------------------|--|--|
| DRAWN: J.LEE       | DATE: OCT. 06/09 |  |  |
| CHECKED:           | DATE:            |  |  |
| SCALE: NTS         | SHEET 1 OF 3     |  |  |
| DRAWING NUMBER     | ISSUE            |  |  |
| 337 Assembly       | 1                |  |  |