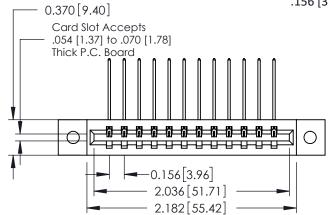

**Mounting Option** 

02-.128 (3.25) Dia. Mounting Holes

**Contact Detail** 

559-90 Degree Bend (Code 541 Contacts) .156 [3.96] Contact Spacing x .200 [5.08] Row Spacing THIS IS A C.A.D. GENERATED DRAWING DO NOT MAKE MANUAL REVISIONS TO MASTER.

ISSUE NUMBER

ORIGINAL

1

**See Accompanying Pages for:** 

- **Contact Bend Details**
- **Mounting Options**

| 337 / 387 Series Card Edge Connector |
|--------------------------------------|
| Part Number: 337-012-559-102         |

| ACAD REFERENCE NO. | 337 ENG MASTER   |  |  |
|--------------------|------------------|--|--|
| DRAWN: J.LEE       | DATE: OCT. 06/09 |  |  |
| CHECKED:           | DATE:            |  |  |
| SCALE: NTS         | SHEET 1 OF 3     |  |  |
| DRAWING NUMBER     | ISSUE            |  |  |
| 337 Assembly       | 1                |  |  |