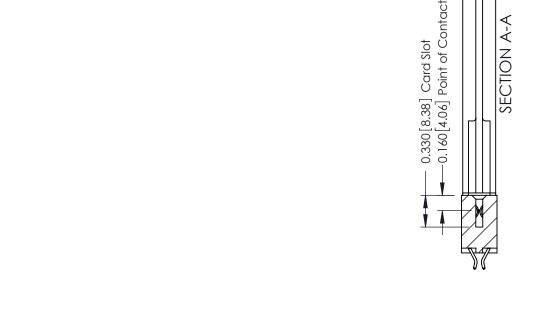

**Contact Detail** 

556-Extender Board Bend (Code 520 Contacts) .156 [3.96] Contact Spacing x .200 [5.08] Row Spacing THIS IS A C.A.D. GENERATED DRAWING DO NOT MAKE MANUAL REVISIONS TO MASTER.

ACAD REFERENCE NO.

| 337 / 387 Series Card Edge Connector<br>Contact Bend Detail           |                                                                                                                                                                                                  | ACAD REFERENCE NO. 337 E |                  | G MASTER      |
|-----------------------------------------------------------------------|--------------------------------------------------------------------------------------------------------------------------------------------------------------------------------------------------|--------------------------|------------------|---------------|
|                                                                       |                                                                                                                                                                                                  | DRAWN: J.LEE             | DATE: OCT. 06/09 |               |
|                                                                       |                                                                                                                                                                                                  | CHECKED:                 | CKED: DATE:      |               |
| EDAC INC TORONTO, ONTARIO CANADA YOUR CONNECTION TO QUALITY & SERVICE | THESE DRAWINGS AND SPECIFICATIONS ARE THE PROPERTY OF EDAC INC.,AND SHALL NOT BE REPRODUCED, OR COPIED OR USED AS THE BASIS FOR THE MANUFACTURE OR SALE OF APPARATUS WITHOUT WRITTEN PERMISSION. | SCALE: NTS               | SHEET            | 2 <b>OF</b> 3 |
|                                                                       |                                                                                                                                                                                                  | DRAWING NUMBER           |                  | ISSUE         |
|                                                                       |                                                                                                                                                                                                  | 337 Assembly             |                  | 1             |