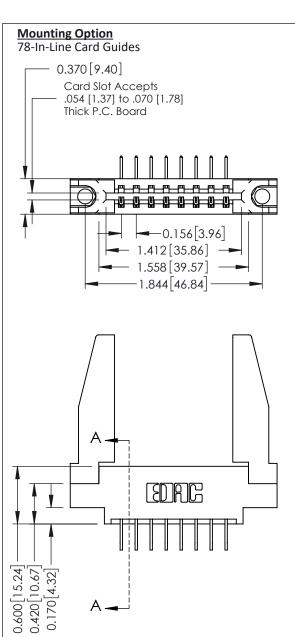

337 ENG MASTER

ACAD REFERENCE NO.

**See Accompanying Pages for:** 

- **Contact Bend Details**
- **Mounting Options**

ISSUE NUMBER

ORIGINAL

1

| 337 / 387 Series Card Edge Connector<br>Contact Bend Detail           |                                                                                                                                                                                                 | ACAD REFERENCE NO. | 337 ENG MASTER   |               |
|-----------------------------------------------------------------------|-------------------------------------------------------------------------------------------------------------------------------------------------------------------------------------------------|--------------------|------------------|---------------|
|                                                                       |                                                                                                                                                                                                 | DRAWN: J.LEE       | DATE: OCT. 06/09 |               |
|                                                                       |                                                                                                                                                                                                 | CHECKED:           | DATE:            |               |
| EDAC INC TORONTO, ONTARIO CANADA YOUR CONNECTION TO QUALITY & SERVICE | THESE DRAWINGS AND SPECIFICATIONS ARE THE PROPERTY OF EDAC INC.,AND SHALL NOT BE REPRODUCED,OR COPIED OR USED AS THE BASIS FOR THE MANUFACTURE OR SALE OF APPARATUS WITHOUT WRITTEN PERMISSION. | SCALE: NTS         | SHEET            | 2 <b>OF</b> 3 |
|                                                                       |                                                                                                                                                                                                 | DRAWING NUMBER     |                  | ISSUE         |
|                                                                       |                                                                                                                                                                                                 | 337 Assembly       |                  | 1             |