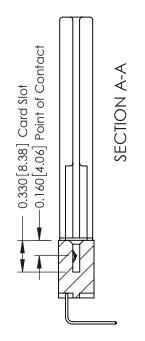

**Contact Bend Details** 

**Mounting Options** 

**Contact Detail** 

558-90 Degree Bend (Code 541 Contacts)

.156 [3.96] Contact Spacing x .200 [5.08] Row Spacing

THIS IS A C.A.D. GENERATED DRAWING DO NOT MAKE MANUAL REVISIONS TO MASTER.

337 ENG MASTER

ACAD REFERENCE NO.

ISSUE NUMBER

ORIGINAL

1

| 337 / 387 Series Card Edge                                            | 337 / 387 Series Card Edge Connector                                                                                                                                                            |                | 337 ENG MASTER   |               |
|-----------------------------------------------------------------------|-------------------------------------------------------------------------------------------------------------------------------------------------------------------------------------------------|----------------|------------------|---------------|
| Contact Bend Detail                                                   |                                                                                                                                                                                                 | DRAWN: J.LEE   | DATE: OCT. 06/09 |               |
|                                                                       |                                                                                                                                                                                                 | CHECKED:       | DATE:            |               |
| EDAC INC TORONTO, ONTARIO CANADA YOUR CONNECTION TO QUALITY & SERVICE | THESE DRAWINGS AND SPECIFICATIONS ARE THE PROPERTY OF EDAC INC.,AND SHALL NOT BE REPRODUCED,OR COPIED OR USED AS THE BASIS FOR THE MANUFACTURE OR SALE OF APPARATUS WITHOUT WRITTEN PERMISSION. | SCALE: NTS     | SHEET            | 2 <b>OF</b> 3 |
|                                                                       |                                                                                                                                                                                                 | DRAWING NUMBER |                  | ISSUE         |
|                                                                       |                                                                                                                                                                                                 | 337 Assembly   |                  | 1             |