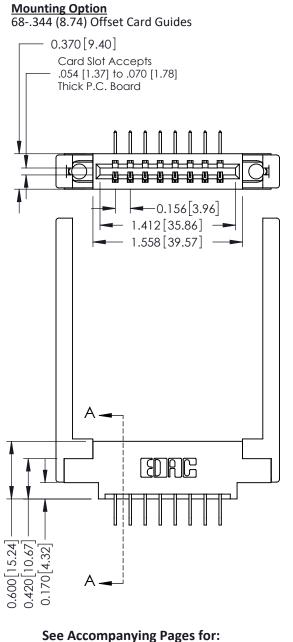

**Contact Bend Details** 

**Mounting Options** 

**Contact Detail** 

558-90 Degree Bend (Code 541 Contacts)

.156 [3.96] Contact Spacing x .200 [5.08] Row Spacing

THIS IS A C.A.D. GENERATED DRAWING DO NOT MAKE MANUAL REVISIONS TO MASTER.

ISSUE NUMBER

ORIGINAL

337 / 387 Series Card Edge Connector Part Number: 337-008-558-668

**EDAC INC** TORONTO, ONTARIO CANADA

THESE DRAWINGS AND SPECIFICATIONS ARE THE PROPERTY OF EDAC INC., AND SHALL NOT BE REPRODUCED, OR COPIED OR USED AS THE BASIS FOR THE MANUFACTURE OR SALE OF APPARATUS WITHOUT WRITTEN PERMISSION.

| DRAWN: J.LEE   | DATE: OCT. 06/09 |       |
|----------------|------------------|-------|
| CHECKED:       | DATE:            |       |
| SCALE: NTS     | SHEET            | OF 3  |
| DRAWING NUMBER |                  | ISSUE |
| 337 Assembly   |                  | 1     |