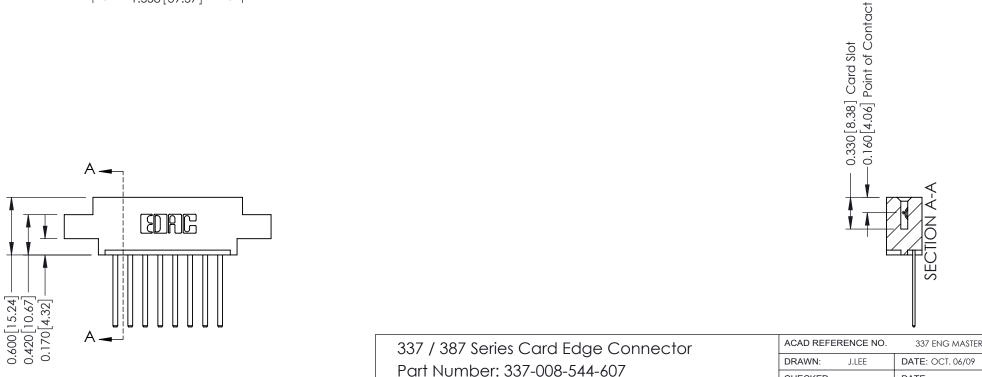

| 337 / 387 Series Card Edge Connector<br>Contact Bend Detail           |                                                                                                                                                                                                  | ACAD REFERENCE NO. 337 E |                  | G MASTER      |
|-----------------------------------------------------------------------|--------------------------------------------------------------------------------------------------------------------------------------------------------------------------------------------------|--------------------------|------------------|---------------|
|                                                                       |                                                                                                                                                                                                  | DRAWN: J.LEE             | DATE: OCT. 06/09 |               |
|                                                                       |                                                                                                                                                                                                  | CHECKED: DATE:           |                  |               |
| EDAC INC TORONTO, ONTARIO CANADA YOUR CONNECTION TO QUALITY & SERVICE | THESE DRAWINGS AND SPECIFICATIONS ARE THE PROPERTY OF EDAC INC.,AND SHALL NOT BE REPRODUCED, OR COPIED OR USED AS THE BASIS FOR THE MANUFACTURE OR SALE OF APPARATUS WITHOUT WRITTEN PERMISSION. | SCALE: NTS               | SHEET            | 2 <b>OF</b> 3 |
|                                                                       |                                                                                                                                                                                                  | DRAWING NUMBER           |                  | ISSUE         |
|                                                                       |                                                                                                                                                                                                  | 337 Assembly             |                  | 1             |