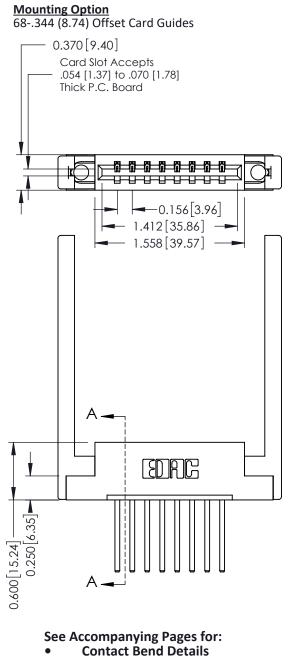

**Mounting Options** 

**Contact Detail** 

THIS IS A C.A.D. GENERATED DRAWING 544-Wire Wrap .050x.025(1.27x0.64) - Tail LG=.750(19.05)po NOT MAKE MANUAL REVISIONS TO MASTER. .156 [3.96] Contact Spacing x .200 [5.08] Row Spacing

ISSUE NUMBER

ORIGINAL

SECTION

337 / 387 Series Card Edge Connector Part Number: 337-008-544-168

**EDAC INC** TORONTO, ONTARIO CANADA

THESE DRAWINGS AND SPECIFICATIONS ARE THE PROPERTY OF EDAC INC.,AND SHALL NOT BE REPRODUCED, OR COPIED OR USED AS THE BASIS FOR THE MANUFACTURE OR SALE OF APPARATUS WITHOUT WRITTEN PERMISSION.

| ACAD REFERENCE NO. | 337 ENG MASTER   |       |  |
|--------------------|------------------|-------|--|
| DRAWN: J.LEE       | DATE: OCT. 06/09 |       |  |
| CHECKED:           | DATE:            |       |  |
| SCALE: NTS         | SHEET            | OF 3  |  |
| DRAWING NUMBER     |                  | ISSUE |  |
| 337 Assembly       |                  | 1     |  |