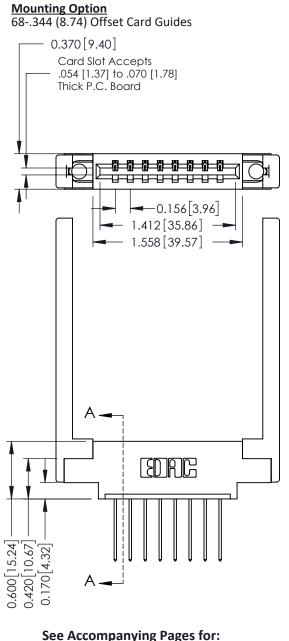

**Contact Bend Details** 

**Mounting Options** 

**Contact Detail** 

542-Wire Wrap .025 Sq.(0.64 Sq.) - Tail LG=.645(16.38) .156 [3.96] Contact Spacing x .200 [5.08] Row Spacing

THIS IS A C.A.D. GENERATED DRAWING DO NOT MAKE MANUAL REVISIONS TO MASTER.

| ACAD REFERENCE NO. | 337 ENG MASTER   |               |  |
|--------------------|------------------|---------------|--|
| DRAWN: J.LEE       | DATE: OCT. 06/09 |               |  |
| CHECKED:           | DATE:            |               |  |
| SCALE: NTS         | SHEET            | 1 <b>OF</b> 3 |  |
| DRAWING NUMBER     |                  | ISSUE         |  |
| 337 Assembly       | 1                |               |  |