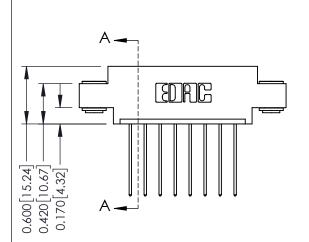

ISSUE NUMBER

ORIGINAL

1

| 337 / 387 Series Card Edge                                            | ACAD REFERENCE NO.                                                                                                                                                                              | 337 ENG MASTER |          |               |
|-----------------------------------------------------------------------|-------------------------------------------------------------------------------------------------------------------------------------------------------------------------------------------------|----------------|----------|---------------|
| Contact Bend Detail                                                   | DRAWN: J.LEE                                                                                                                                                                                    | DATE: OC       | T. 06/09 |               |
| Corridor Beria Delaii                                                 |                                                                                                                                                                                                 | CHECKED:       | DATE:    |               |
| EDAC INC TORONTO, ONTARIO CANADA YOUR CONNECTION TO QUALITY & SERVICE | THESE DRAWINGS AND SPECIFICATIONS ARE THE PROPERTY OF EDAC INC.,AND SHALL NOT BE REPRODUCED,OR COPIED OR USED AS THE BASIS FOR THE MANUFACTURE OR SALE OF APPARATUS WITHOUT WRITTEN PERMISSION. | SCALE: NTS     | SHEET    | 2 <b>OF</b> 3 |
|                                                                       |                                                                                                                                                                                                 | DRAWING NUMBER |          | ISSUE         |
|                                                                       |                                                                                                                                                                                                 | 337 Assembly   |          | 1             |