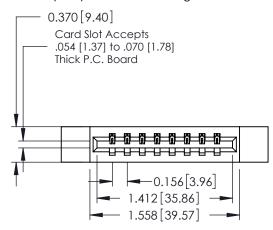

## **See Accompanying Pages for:**

- **Contact Bend Details**
- **Mounting Options**

| 337 / 387 Series Card Edge Connector |
|--------------------------------------|
| Part Number: 337-008-541-112         |

## **Contact Detail**

541-Wire Wrap .025 Sq.(0.64 Sq.) - Tail LG=.750(19.05) .156 [3.96] Contact Spacing x .200 [5.08] Row Spacing

THIS IS A C.A.D. GENERATED DRAWING DO NOT MAKE MANUAL REVISIONS TO MASTER.