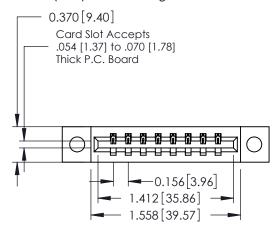

## **Mounting Option**

04-.156 (3.96) Dia. Mounting Holes

## **Contact Detail**

540-Wire Wrap .025 Sq.(0.64 Sq.) - Tail LG=.560(14.22) .156 [3.96] Contact Spacing x .200 [5.08] Row Spacing

THIS IS A C.A.D. GENERATED DRAWING DO NOT MAKE MANUAL REVISIONS TO MASTER.