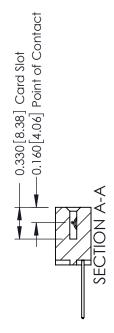

ISSUE NUMBER

ORIGINAL

1

| 337 / 387 Series Card Edge                                            | ACAD REFERENCE NO.                                                                                                                                                                              | 337 ENG        | G MASTER |               |
|-----------------------------------------------------------------------|-------------------------------------------------------------------------------------------------------------------------------------------------------------------------------------------------|----------------|----------|---------------|
| Contact Bend Detail                                                   |                                                                                                                                                                                                 | DRAWN: J.LEE   | DATE: OC | T. 06/09      |
|                                                                       |                                                                                                                                                                                                 | CHECKED:       | DATE:    |               |
| EDAC INC TORONTO, ONTARIO CANADA YOUR CONNECTION TO QUALITY & SERVICE | THESE DRAWINGS AND SPECIFICATIONS ARE THE PROPERTY OF EDAC INC.,AND SHALL NOT BE REPRODUCED,OR COPIED OR USED AS THE BASIS FOR THE MANUFACTURE OR SALE OF APPARATUS WITHOUT WRITTEN PERMISSION. | SCALE: NTS     | SHEET    | 2 <b>OF</b> 3 |
|                                                                       |                                                                                                                                                                                                 | DRAWING NUMBER |          | ISSUE         |
|                                                                       |                                                                                                                                                                                                 | 337 Assembly   |          | 1             |