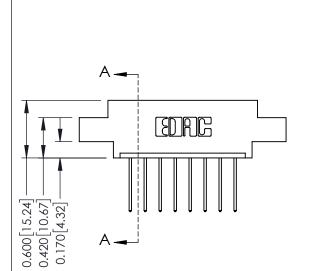

## **Mounting Option**

04-.156 (3.96) Dia. Mounting Holes



## **Contact Detail**

540-Wire Wrap .025 Sq.(0.64 Sq.) - Tail LG=.560(14.22) .156 [3.96] Contact Spacing x .200 [5.08] Row Spacing

THIS IS A C.A.D. GENERATED DRAWING DO NOT MAKE MANUAL REVISIONS TO MASTER.



ISSUE NUMBER

ORIGINAL





**See Accompanying Pages for:** 

- **Contact Bend Details**
- **Mounting Options**

337 / 387 Series Card Edge Connector Part Number: 337-008-540-604



**EDAC INC** TORONTO, ONTARIO CANADA

THESE DRAWINGS AND SPECIFICATIONS ARE THE PROPERTY OF EDAC INC.,AND SHALL NOT BE REPRODUCED, OR COPIED OR USED AS THE BASIS FOR THE MANUFACTURE OR SALE OF APPARATUS WITHOUT WRITTEN PERMISSION.

|  | ACAD REFERENCE NO. | 337 ENG MASTER   |       |  |
|--|--------------------|------------------|-------|--|
|  | DRAWN: J.LEE       | DATE: OCT. 06/09 |       |  |
|  | CHECKED:           | DATE:            |       |  |
|  | SCALE: NTS         | SHEET            | OF 3  |  |
|  | DRAWING NUMBER     |                  | ISSUE |  |
|  | 337 Assembly       |                  | 1     |  |



ISSUE NUMBER

ORI