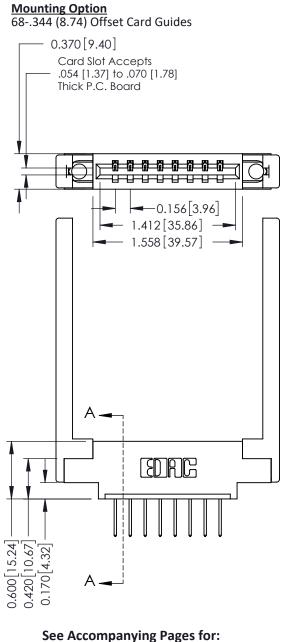

ISSUE NUMBER

ORIGINAL

A-A

SECTION

337 / 387 Series Card Edge Connector

ACAD REF

Part Number: 337-008-523-668

EDAC INC TORONTO, ONTARIO CANADA