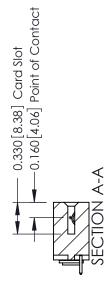

ISSUE NUMBER

1

ORIGINAL

**See Accompanying Pages for:** 

- **Contact Bend Details**
- **Mounting Options**

| 337 / 387 Series Card Edge Connector |
|--------------------------------------|
| Part Number: 337-008-521-103         |

| ACAD REFERENCE NO. | 337 ENG MASTER   |  |  |
|--------------------|------------------|--|--|
| DRAWN: J.LEE       | DATE: OCT. 06/09 |  |  |
| CHECKED:           | DATE:            |  |  |
| SCALE: NTS         | SHEET 1 OF 3     |  |  |
| DRAWING NUMBER     | ISSUE            |  |  |
| 337 Assembly       | 1                |  |  |