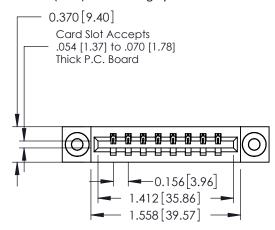

ISSUE NUMBER

1

ORIGINAL

**See Accompanying Pages for:** 

- **Contact Bend Details**
- **Mounting Options**

| 337 / 387 Series Card Edge Connector |
|--------------------------------------|
| Part Number: 337-008-521-103         |

| ACAD REFERENCE NO. | 337 ENG MASTER   |  |  |
|--------------------|------------------|--|--|
| DRAWN: J.LEE       | DATE: OCT. 06/09 |  |  |
| CHECKED:           | DATE:            |  |  |
| SCALE: NTS         | SHEET 1 OF 3     |  |  |
| DRAWING NUMBER     | ISSUE            |  |  |
| 337 Assembly       | 1                |  |  |