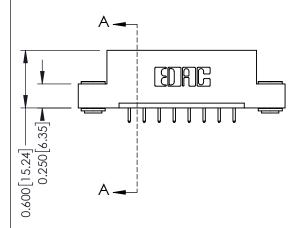

ISSUE NUMBER

1

ORIGINAL

**See Accompanying Pages for:** 

- **Contact Bend Details**
- **Mounting Options**

| 337 / 387 Series Card Edge Connector |
|--------------------------------------|
| Part Number: 337-008-521-103         |

| ACAD REFERENCE NO. | 337 ENG MASTER   |  |  |
|--------------------|------------------|--|--|
| DRAWN: J.LEE       | DATE: OCT. 06/09 |  |  |
| CHECKED:           | DATE:            |  |  |
| SCALE: NTS         | SHEET 1 OF 3     |  |  |
| DRAWING NUMBER     | ISSUE            |  |  |
| 337 Assembly       | 1                |  |  |