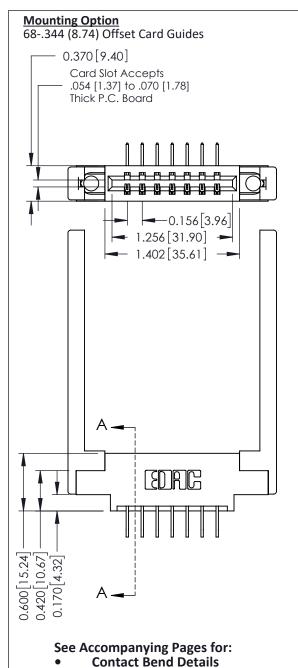

**Mounting Options** 

**Contact Detail** 

558-90 Degree Bend (Code 541 Contacts)

.156 [3.96] Contact Spacing x .200 [5.08] Row Spacing

THIS IS A C.A.D. GENERATED DRAWING DO NOT MAKE MANUAL REVISIONS TO MASTER.

ISSUE NUMBER

ORIGINAL

337 / 387 Series Card Edge Connector Part Number: 337-007-558-668

**EDAC INC** TORONTO, ONTARIO CANADA

THESE DRAWINGS AND SPECIFICATIONS ARE THE PROPERTY OF EDAC INC., AND SHALL NOT BE REPRODUCED, OR COPIED OR USED AS THE BASIS FOR THE MANUFACTURE OR SALE OF APPARATUS WITHOUT WRITTEN PERMISSION.

| DRAWN: J.LEE   | DATE: OCT. 06/09 |               |
|----------------|------------------|---------------|
| CHECKED:       | DATE:            |               |
| SCALE: NTS     | SHEET            | 1 <b>OF</b> 3 |
| DRAWING NUMBER |                  | ISSUE         |
| 337 Assembly   |                  | 1             |