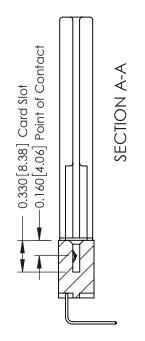

337 ENG MASTER

ACAD REFERENCE NO.

ISSUE NUMBER

ORIGINAL

1

| 337 / 387 Series Card Edge                                            | 337 / 387 Series Card Edge Connector<br>Contact Bend Detail                                                                                                                                      |                | 337 ENG MASTER   |               |
|-----------------------------------------------------------------------|--------------------------------------------------------------------------------------------------------------------------------------------------------------------------------------------------|----------------|------------------|---------------|
|                                                                       |                                                                                                                                                                                                  |                | DATE: OCT. 06/09 |               |
| Contact bend Detail                                                   |                                                                                                                                                                                                  | CHECKED:       | DATE:            |               |
| EDAC INC TORONTO, ONTARIO CANADA YOUR CONNECTION TO QUALITY & SERVICE | THESE DRAWINGS AND SPECIFICATIONS ARE THE PROPERTY OF EDAC INC.,AND SHALL NOT BE REPRODUCED, OR COPIED OR USED AS THE BASIS FOR THE MANUFACTURE OR SALE OF APPARATUS WITHOUT WRITTEN PERMISSION. | SCALE: NTS     | SHEET            | 2 <b>OF</b> 3 |
|                                                                       |                                                                                                                                                                                                  | DRAWING NUMBER |                  | ISSUE         |
|                                                                       |                                                                                                                                                                                                  | 337 Assembly   |                  | 1             |