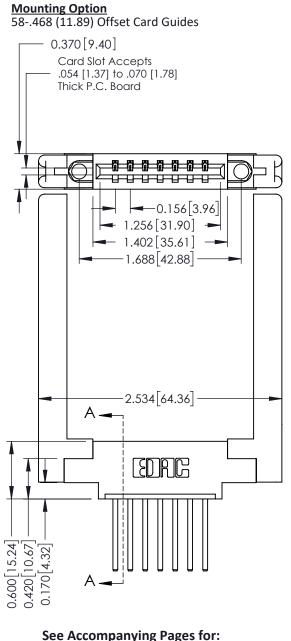

**Contact Bend Details** 

**Mounting Options** 

**Contact Detail** 

THIS IS A C.A.D. GENERATED DRAWING 544-Wire Wrap .050x.025(1.27x0.64) - Tail LG=.750(19.05)po NOT MAKE MANUAL REVISIONS TO MASTER. .156 [3.96] Contact Spacing x .200 [5.08] Row Spacing

ISSUE NUMBER

ORIGINAL

A-A

SECTION

337 / 387 Series Card Edge Connector Part Number: 337-007-544-658

**EDAC INC** TORONTO, ONTARIO CANADA

THESE DRAWINGS AND SPECIFICATIONS ARE THE PROPERTY OF EDAC INC.,AND SHALL NOT BE REPRODUCED, OR COPIED OR USED AS THE BASIS FOR THE MANUFACTURE OR SALE OF APPARATUS WITHOUT WRITTEN PERMISSION.

| ACAD REFERENCE NO. | FERENCE NO. 337 ENG MASTER |  |  |
|--------------------|----------------------------|--|--|
| DRAWN: J.LEE       | DATE: OCT. 06/09           |  |  |
| CHECKED:           | DATE:                      |  |  |
| SCALE: NTS         | SHEET 1 OF 3               |  |  |
| DRAWING NUMBER     | ISSUE                      |  |  |
| 337 Assembly       | 1                          |  |  |