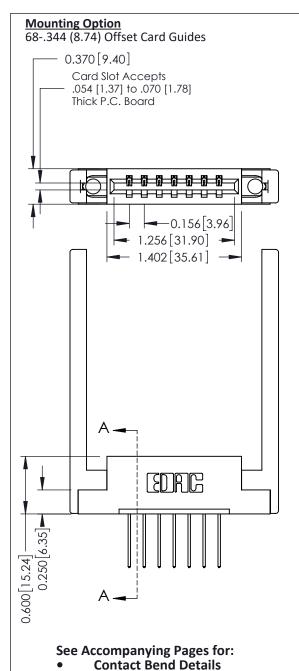

**Mounting Options** 

**Contact Detail** 

540-Wire Wrap .025 Sq.(0.64 Sq.) - Tail LG=.560(14.22) .156 [3.96] Contact Spacing x .200 [5.08] Row Spacing

THIS IS A C.A.D. GENERATED DRAWING DO NOT MAKE MANUAL REVISIONS TO MASTER.